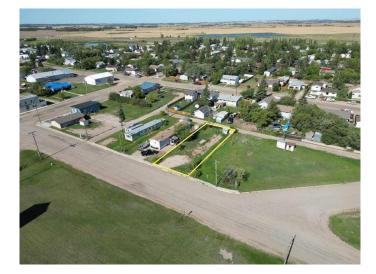

#### \$22,000

0 Bedroom, 0.00 Bathroom, Land on 0.10 Acres

NONE, Marshall, Saskatchewan

It's time to settle down with your own piece of land. Located in the village of Marshall this property is situated for a mobile home. Located just 2 blocks from the school, 1 block from Main Street and just 15 minutes from Lloydminster. Town services include water and a Septic Tank on the property.