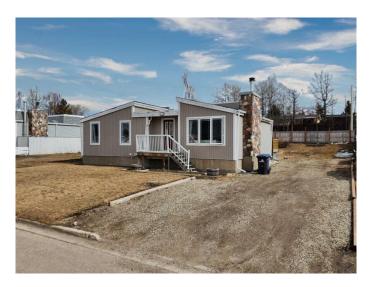

# \$165,000 - 11049 Hoppe Avenue, Grande Cache

MLS® #A2212218

### \$165,000

3 Bedroom, 3.00 Bathroom, 1,200 sqft Residential on 0.19 Acres

NONE, Grande Cache, Alberta

Spacious and full of potential, this unique bungalow offers 3 bedrooms, 3 bathrooms, and room to play/get creative. The living room features mountain views out the front window, and both a wood burning fireplace and pellet stove add a cozy touch for the cooler months. Main floor laundry adds everyday convenience, and downstairs, the fully developed basement offers even more space to enjoy. There's a large family/rec room, a den that could work well as a home office/hobby room, plus a couple of storage rooms to keep everything organized. Outside, the big backyard has plenty of room to park your trailer or toys. Just a short walk from the daycare and elementary school, this home is a great option for families. Come take a look and see what life in Grande Cache could feel like!