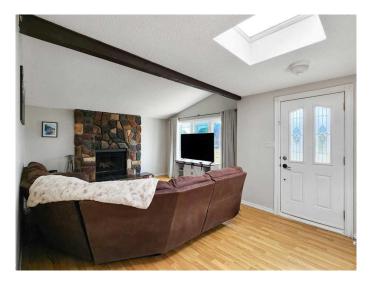

### \$165,000

3 Bedroom, 3.00 Bathroom, 1,200 sqft Residential on 0.19 Acres

NONE, Grande Cache, Alberta

Spacious and full of potential, this unique bungalow offers 3 bedrooms, 3 bathrooms, and room to play/get creative. The living room features mountain views out the front window, and both a wood burning fireplace and pellet stove add a cozy touch for the cooler months. Main floor laundry adds everyday convenience, and downstairs, the fully developed basement offers even more space to enjoy. There's a large family/rec room, a den that could work well as a home office/hobby room, plus a couple of storage rooms to keep everything organized. Outside, the big backyard has plenty of room to park your trailer or toys. Just a short walk from the daycare and elementary school, this home is a great option for families. Come take a look and see what life in Grande Cache could feel like!

# of Fireplaces

**Fireplaces** Pellet Stove, Wood Burning

Has Basement Yes

Finished, Full Basement