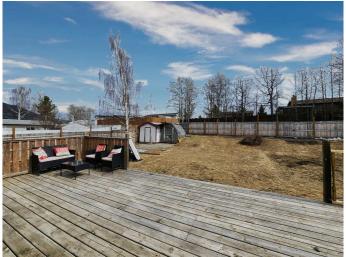

### \$165,000

3 Bedroom, 3.00 Bathroom, 1,200 sqft Residential on 0.19 Acres

NONE, Grande Cache, Alberta

Spacious and full of potential, this unique bungalow offers 3 bedrooms, 3 bathrooms, and room to play/get creative. The living room features mountain views out the front window, and both a wood burning fireplace and pellet stove add a cozy touch for the cooler months. Main floor laundry adds everyday convenience, and downstairs, the fully developed basement offers even more space to enjoy. There's a large family/rec room, a den that could work well as a home office/hobby room, plus a couple of storage rooms to keep everything organized. Outside, the big backyard has plenty of room to park your trailer or toys. Just a short walk from the daycare and elementary school, this home is a great option for families. Come take a look and see what life in Grande Cache could feel like!

#### **Exterior**

**Exterior Features** Other

Lot Description Back Lane, Back Yard, Front Yard, Landscaped, Lawn

Roof Asphalt Shingle

Vinyl Siding, Wood Frame Construction

Foundation Wood