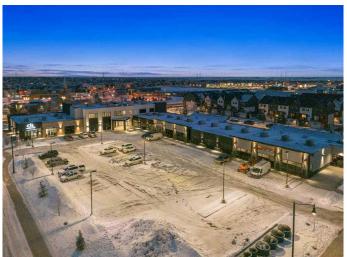

#### \$26

0 Bedroom, 0.00 Bathroom, Commercial on 0.00 Acres

Dawson's Landing, Chestermere, Alberta

Great Opportunity to lease second floor office/retail space in the heart of Dawons Landing, Chestermere! This space is suitable for a dance studio, yoga, gym, immigration, insurrance, financial service, kids learning centre, and many more uses.