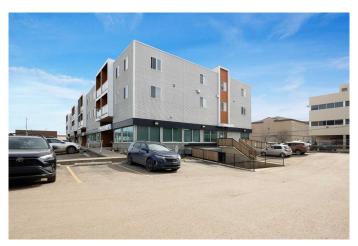

# \$89,000 - 309, 8219 Fraser, Fort McMurray

MLS® #A2212092

### \$89,000

2 Bedroom, 2.00 Bathroom, 804 sqft Residential on 0.00 Acres

Downtown, Fort McMurray, Alberta

**GREAT PRICED CONDO IN DOWNTOWN!** This 805 SF 2 bedroom, 2 bathroom top floor condo comes with 2 TITLED underground, heated parking stalls #69 and #70. Located in a prime downtown location, you are just steps from shopping, amenities, parks and the River. This unit has a nice modern look with neutral colours and offers a galley kitchen with light wood cabinetry and appliances. There's a dining area and living room with access to the south facing balcony that includes a BBQ gas line hookup. Completing the unit is a large master bedroom with walk-in closet and 4 PC ensuite, a good sized second bedroom, 4 PC main bathroom, and a laundry area with room for stackable washer & dryer. Add your own personal touches and you've got a great home for a great price! Condo fees include heat and water. Don't miss this opportunity - book a viewing now!

# **Community Information**

Address 309, 8219 Fraser

Subdivision Downtown

City Fort McMurray
County Wood Buffalo

Province Alberta
Postal Code T9H0A2