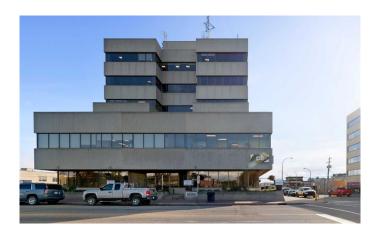

# \$14 - 301, 9835 101 Avenue, Grande Prairie

MLS® #A2211741

#### \$14

0 Bedroom, 0.00 Bathroom, Commercial on 0.00 Acres

Central Business District., Grande Prairie, Alberta

Third floor space for lease in the Windsor Court professional building downtown Grande Prairie. Currently developed as office space with a reception area, 7 large offices, a boardroom, kitchen area and file storage room. Available for occupancy June 1, 2025. Common area costs are estimated at \$14 sq.ft. including utilities. Parking allocated on proportionate share. Landlord will consider demising space if so desired. Contact a commercial real estate professional for more information or to view.

#### **Community Information**

| Address     | 301, 9835 101 Avenue       |
|-------------|----------------------------|
| Subdivision | Central Business District. |
| City        | Grande Prairie             |
| County      | Grande Prairie             |