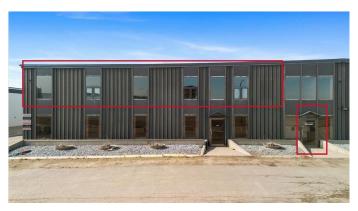

### \$10

0 Bedroom, 0.00 Bathroom, Commercial on 0.00 Acres

Richmond Industrial Park, Grande Prairie, Alberta

Discover the potential of your new location, a second-floor commercial building offering 2925 sqft of total space. Situated on a bustling main street, this property enjoys high visibility and a steady flow of foot traffic. Recently refreshed with new Air Conditioners & LED lights throughout. The building offers the convenience of two 2-piece common area restrooms, ensuring ease of access for both staff and customers. With its prime location and desirable features, this commercial space presents an excellent opportunity for various ventures.

## **Community Information**

Address A, 9022 108 Street

Subdivision Richmond Industrial Park

City Grande Prairie

County Grande Prairie

Province Alberta
Postal Code T8V4C8

Interior

Heating Natural Gas, Central