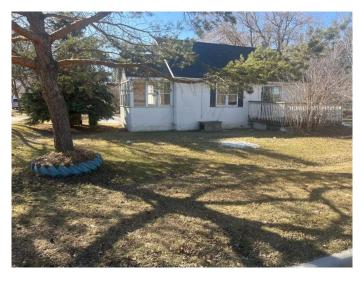

#### \$85,000

1 Bedroom, 1.00 Bathroom, 704 sqft Residential on 0.17 Acres

West Lloydminster, Lloydminster, Alberta

This Alberta corner-lot property is in the West Lloydminster subdivision within walking distance of the downtown core. The property is partially fenced and features mature trees. The house is uninhabitable. Services are disconnected. The value is in the land. Property sold "as is where is, no warranties given or implied, risk passes with possession". Call to inquire!