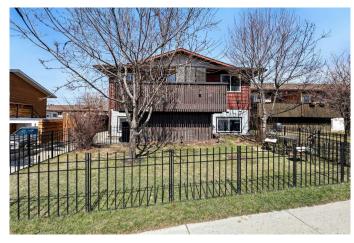

# \$319,900 - 1, 50 8 Avenue Se, High River

MLS® #A2211197

# \$319,900

2 Bedroom, 2.00 Bathroom, 606 sqft Residential on 0.00 Acres

Downtown High River, High River, Alberta

\*\* RARE OPPORTUNITY TO OWN A FREEHOLD TOWNHOME WITH NO CONDO FEES! END UNIT! INVESTOR ALERT (amazing rental opportunity)! PET FRIENDLY! MONTHLY BILLS ONLY \$200/MONTH (on average over the year). Step into this beautifully upgraded 2-bedroom, 1.5-bath townhouse in the heart of High River with recently installed new washer, dryer and hot water tank! Offering over 1,200 square feet of developed living space, this home has been completely transformed with modern finishes and top-to-bottom updates, making it the perfect move-in-ready property. The main floor welcomes you with fresh paint, brand-new flooring (Lifeproof vinyl plank, scratch resistant and water proof), and upgraded light fixtures that illuminate the living and dining area. The kitchen boasts re-stained cabinets with under mount lighting, offering a stylish yet functional space for cooking and entertaining, as well as a pantry, new LG microwave and newer Samsung dishwasher. A half bath on this floor adds convenience for yourself and guests. Curl up in your spacious and inviting living room in front of the cozy fireplace during the cold winter months, and enjoy the warmth that the south facing windows provide. Downstairs, the two spacious bedrooms have been updated with new finishes, paint and flooring. The upgraded main bathroom features a luxurious rain shower, new toilet, and fixtures. This townhouse is packed with thoughtful upgrades, including a Sensi smart thermostat,

Alfred smart lock for enhanced security, and a Blink doorbell camera. Outside, enjoy your morning coffee on the oversized new composite deck or relax in your yard, complete with a new cast iron fence. This home was fully remodelled in 2014, with everything replaced including the roof, electrical, plumbing, high efficiency furnace, water heater, most windows, and water softener. You can enjoy peace of mind knowing that the property has been completely redone and upgraded to current standards. Located close to schools, parks, playgrounds, a dog park, gym and walking distance to all amenities, this home offers convenience along with its extensive upgrades. INVESTORS! This property would make the best rental for a continued return on your investment. These units don't come on the market very often, don't miss this incredible, affordable opportunity to own a freehold townhome!

#### **Exterior**

Exterior Features Balcony, Private Yard, Storage

Lot Description Landscaped, Lawn, Fruit Trees/Shrub(s), Many Trees

Roof Asphalt Shingle

Construction Concrete, Stucco, Wood Siding

Foundation Poured Concrete