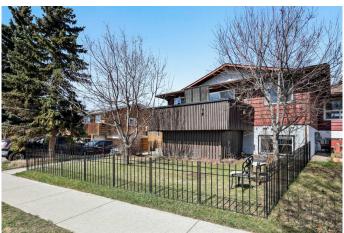

# \$319,900 - 1, 50 8 Avenue Se, High River

MLS® #A2211197

# \$319,900

2 Bedroom, 2.00 Bathroom, 606 sqft Residential on 0.00 Acres

Downtown High River, High River, Alberta

\*\* RARE OPPORTUNITY TO OWN A FREEHOLD TOWNHOME WITH NO CONDO FEES! END UNIT! INVESTOR ALERT (amazing rental opportunity)! PET FRIENDLY! MONTHLY BILLS ONLY \$200/MONTH (on average over the year). Step into this beautifully upgraded 2-bedroom, 1.5-bath townhouse in the heart of High River with recently installed new washer, dryer and hot water tank! Offering over 1,200 square feet of developed living space, this home has been completely transformed with modern finishes and top-to-bottom updates, making it the perfect move-in-ready property. The main floor welcomes you with fresh paint, brand-new flooring (Lifeproof vinyl plank, scratch resistant and water proof), and upgraded light fixtures that illuminate the living and dining area. The kitchen boasts re-stained cabinets with under mount lighting, offering a stylish yet functional space for cooking and entertaining, as well as a pantry, new LG microwave and newer Samsung dishwasher. A half bath on this floor adds convenience for yourself and guests. Curl up in your spacious and inviting living room in front of the cozy fireplace during the cold winter months, and enjoy the warmth that the south facing windows provide. Downstairs, the two spacious bedrooms have been updated with new finishes, paint and flooring. The upgraded main bathroom features a luxurious rain shower, new toilet, and fixtures. This townhouse is packed with thoughtful upgrades, including a Sensi smart thermostat,

Alfred smart lock for enhanced security, and a Blink doorbell camera. Outside, enjoy your morning coffee on the oversized new composite deck or relax in your yard, complete with a new cast iron fence. This home was fully remodelled in 2014, with everything replaced including the roof, electrical, plumbing, high efficiency furnace, water heater, most windows, and water softener. You can enjoy peace of mind knowing that the property has been completely redone and upgraded to current standards. Located close to schools, parks, playgrounds, a dog park, gym and walking distance to all amenities, this home offers convenience along with its extensive upgrades. INVESTORS! This property would make the best rental for a continued return on your investment. These units don't come on the market very often, don't miss this incredible, affordable opportunity to own a freehold townhome!

#### **Exterior**

Exterior Features Balcony, Private Yard, Storage

Lot Description Landscaped, Lawn, Fruit Trees/Shrub(s), Many Trees

Roof Asphalt Shingle

Construction Concrete, Stucco, Wood Siding

Foundation Poured Concrete