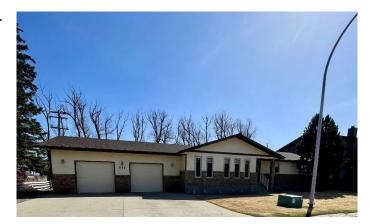

# \$539,000 - 642 Prairie Meadows Close W, Brooks

MLS® #A2211159

## \$539,000

3 Bedroom, 3.00 Bathroom, 1,728 sqft Residential on 0.33 Acres

West End, Brooks, Alberta

This generously sized home has over 1700 square feet on an oversized, private lot at the end of a quiet cul-de-sac. As you enter the home you will be sure to notice how clean and well maintained it is. The main entrance has rich hardwood floors that lead to the bright, sunk-in living room with plush carpet that continues as you step up to the formal dining room. There is a french door that separates the dining room from the expansive kitchen with a casual dining space overlooking the backyard and covered deck. The kitchen has ample cupboards for all of your storage needs, plenty of counter tops and great lighting. There is a spacious family room off of the kitchen that wraps back to the front entrance and boasts a natural gas fireplace that has a beautiful rock finish done in neutral stone. As you go down the hall there is the main 4 piece bath, 2 good sized bedrooms and the large primary bedroom with a 4 piece ensuite, 2 closets, including a walk-in and a built in vanity. At the opposite end of the home there is access to the downstairs and the main floor laundry that is shared with a 2 piece bath and the double, heated garage with high ceilings, great storage space and room for a small workshop area. The lower level of the home is plumbed for a bathroom and provides for additional development that could include bedrooms, games room, storage and so much more. Outside you will appreciate the low maintenance covered deck that overlooks the private, quiet yard. Some of the more recent

#### **Amenities**

Parking Spaces 5

Parking Double Garage Attached

# of Garages 2