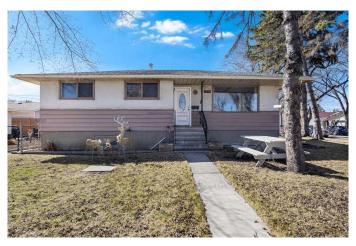

# \$599,900 - 1902 Ash Crescent Se, Calgary

MLS® #A2210728

## \$599,900

4 Bedroom, 2.00 Bathroom, 1,051 sqft Residential on 0.15 Acres

Southview, Calgary, Alberta

An incredible opportunity awaits with this versatile property, situated on an M-CG zoned lotâ€"ideal for future redevelopment into townhomes or a fourplex (per City of Calgary zoning guidelines). Currently tenant-occupied, this home offers the flexibility to hold as a revenue property or move in and renovate over time to build equity. The home features solid bones and is located in a highly accessible area with excellent proximity to shopping, major thoroughfares, Bus Rapid Transit, and downtown Calgary. A double detached garage adds further value and rental potential. Whether you're an investor, developer, or savvy homebuyer, this is a rare chance to capitalize on a growing area!

#### **Essential Information**

MLS® # A2210728 Price \$599,900

Bedrooms 4

Bathrooms 2.00

Full Baths 2

Square Footage 1,051 Acres 0.15 Year Built 1957

Type Residential
Sub-Type Detached
Style Bungalow

Status Active

# **Community Information**

Address 1902 Ash Crescent Se

Subdivision Southview
City Calgary
County Calgary

Postal Code T2B1N8