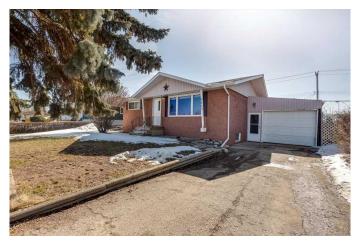

#### \$249,900

2 Bedroom, 1.00 Bathroom, 882 sqft Residential on 0.14 Acres

Central Ponoka, Ponoka, Alberta

Welcome to your perfect new-to-you home in Ponoka! Ideally located close to schools, recreation facilities, and all amenities, this property is functional, stylish, and full of upgrades.

The main floor shines with several upgrades. The living room features a large picture window overlooking beautiful Alberta sunsets and a barnwood feature wall that adds a touch of rustic charm. The kitchen offers abundant cabinet space plus a unique built-in storage area, perfect for photos and personal touches. You'll also find two bedrooms and a fully renovated bathroom on the main level. The developed basement adds even more living space, featuring a large rec room, a storage room, an additional bedroom, and a 3-piece bathroom that doubles as the laundry room. Additional updates include a new furnace, hot water tank, fridge, newer windows, newer window coverings, some updated light fixtures, and newer shingles. Enjoy two enclosed parking spaces â€" a single garage plus an enclosed carport â€" both offering easy access from the front driveway or back alley. The fenced backyard is perfect for kids and pets to play safely, and you can watch them from the enclosed east-facing sunroom â€" the ideal spot to enjoy your morning coffee and soak up the sunshine. This home has been lovingly cared for, with pride of ownership throughout. It's move-in ready and priced to sell â€" don't miss your chance to make it yours!

## Amenities

| Parking Spaces | 3                               |
|----------------|---------------------------------|
| Parking        | Carport, Single Garage Detached |
| # of Garages   | 1                               |