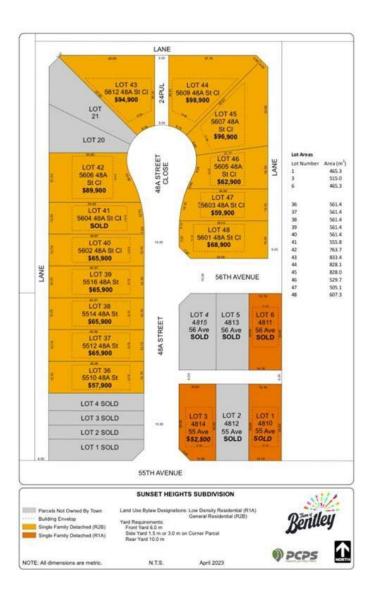

# \$89,900 - Lot 42, 5606 48a Streetclose, Bentley

MLS® #A2210627

## \$89,900

0 Bedroom, 0.00 Bathroom, Land on 0.18 Acres

NONE, Bentley, Alberta

Discover the perfect place to build your dream home in the new, "Sunset Heights Subdivision,― of the Town of Bentley. These residential lots offer picturesque views of the Blindman Valley and Medicine Hills and allow you to enjoy a serene small-town atmosphere, ideal for family living, where you can get to know your neighbor. Located near Gull Lake, 18km from Sylvan Lake, and 24 km to Lacombe, you'II have easy access to, swimming, boating, and camping as well as larger community amenities in proximity such as hospital, and extensive shopping. Bentley's boutique shops, grocery store and K-12 school in town, will meet your daily needs. Bike or walk the 3.5km paved path to Aspen Beach Provincial Park or the 4.5 km paved path to Sandy Point Beach, Campground and Boat Launch. Enjoy the vibrant community spirit with facilities such as a skating and hockey rink, curling rink, playgrounds, and major community events such as the annual Bentley Rodeo or the Farmers Market. Each lot is fully serviced to the lot line with water, sewer, 200-amp power services, gas, phone, and cable. Enjoy the convenience of paved streets, curbs, and gutters in this charming well-equipped neighborhood. Come find out why they call Bentley "The Place to Be.―

## **Community Information**

Address Lot 42, 5606 48a Streetclose

Subdivision NONE

City Bentley

County Lacombe County

Province Alberta

Postal Code T0C 0J0