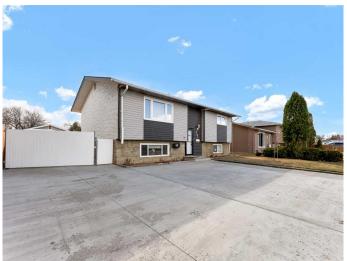

# \$260,000 - 2181 24 Street Se, Medicine Hat

MLS® #A2210611

## \$260,000

3 Bedroom, 2.00 Bathroom, 892 sqft Residential on 0.16 Acres

Crestwood-Norwood, Medicine Hat, Alberta

Welcome to this cozy, maintained bungalow centrally located on the South end of our city â€" close to schools, shopping, and convenient bus routes. This inviting home offers 3 comfortable bedrooms and 2 bathrooms, making it perfect for families, first-time buyers, revenue purchasers or those looking to downsize without compromising on location. The home has a functional layout featuring warm living space, a practical kitchen, and updates throughout the years that add to the home's charm and comfort. Outside, you'II find a front concrete drive with ample parking space, including dedicated access for RV parking and a single detached garageâ€"ideal for extra storage or workshop potential. Whether you're relaxing in the cozy interior or enjoying the convenience of everything this central neighborhood has to offer, this property is a wonderful place to call home.