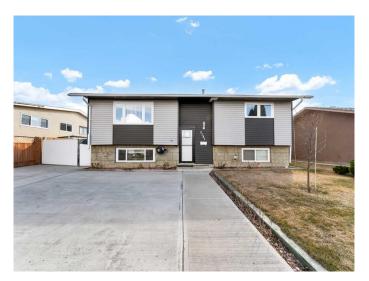

# \$260,000 - 2181 24 Street Se, Medicine Hat

MLS® #A2210611

## \$260,000

3 Bedroom, 2.00 Bathroom, 892 sqft Residential on 0.16 Acres

Crestwood-Norwood, Medicine Hat, Alberta

Welcome to this cozy, maintained bungalow centrally located on the South end of our city â€" close to schools, shopping, and convenient bus routes. This inviting home offers 3 comfortable bedrooms and 2 bathrooms, making it perfect for families, first-time buyers, revenue purchasers or those looking to downsize without compromising on location. The home has a functional layout featuring warm living space, a practical kitchen, and updates throughout the years that add to the home's charm and comfort. Outside, you'II find a front concrete drive with ample parking space, including dedicated access for RV parking and a single detached garageâ€"ideal for extra storage or workshop potential. Whether you're relaxing in the cozy interior or enjoying the convenience of everything this central neighborhood has to offer, this property is a wonderful place to call home.