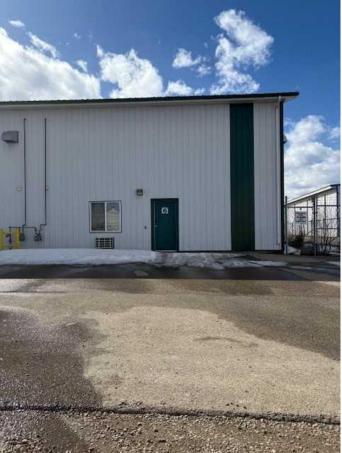

#### \$2,500

0 Bedroom, 0.00 Bathroom, Commercial on 0.00 Acres

NONE, Whitecourt, Alberta

Excellent hilltop location on 33 street easy access to highway 43. shop has 2 12x16 ft O.H. doors. 32x76 bay, includes bathroom, reception are and Mezz. End Bay and deep yard allows adequate parking for log truck and trailer. Water is included. T.N. costs are taxs additional 404/ month. PLus Power and gas.

#### Exterior

Lot DescriptionLevelRoofAsphalt ShingleConstructionWood Frame, Aluminum SidiiFoundationPoured Concrete