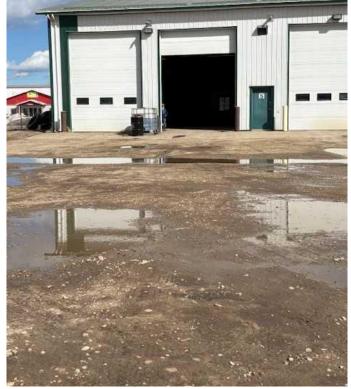

#### \$2,500

0 Bedroom, 0.00 Bathroom, Commercial on 0.00 Acres

NONE, Whitecourt, Alberta

Excellent hilltop location on 33 street easy access to highway 43. shop has 2 12x16 ft O.H. doors. 32x76 bay, includes bathroom, reception are and Mezz. End Bay and deep yard allows adequate parking for log truck and trailer. Water is included. T.N. costs are taxs additional 404/ month. PLus Power and gas.

#### Exterior

Lot DescriptionLevelRoofAsphalt ShingleConstructionWood Frame, Aluminum SidiiFoundationPoured Concrete