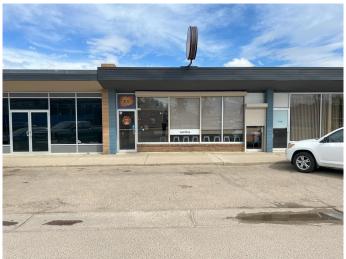

# \$135,000 - 70c 8 Street Nw, Medicine Hat

MLS® #A2210407

## \$135,000

0 Bedroom, 0.00 Bathroom, Commercial on 0.00 Acres

Northwest Crescent Heights, Medicine Hat, Alberta

Turn-Key Food Service Business Assets Available for Sale!

Located in a prime, affordable lease space within a bustling strip mall, this opportunity offers rear loading access and exceptional visibility. No detail was overlooked in the creation of this modern rustic restaurant, featuring a fully equipped kitchen with a fire suppression system.

This sale includes all equipment, smallwares, and high-quality improvements, along with the transfer of a favorable gross lease. Situated in a popular retail hub within a thriving residential neighborhood, the location benefits from excellent foot and vehicle traffic, ensuring strong exposure for your business.