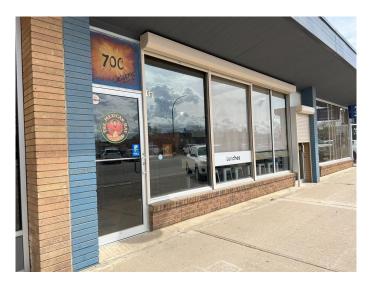

# \$135,000 - 70c 8 Street Nw, Medicine Hat

MLS® #A2210407

## \$135,000

0 Bedroom, 0.00 Bathroom, Commercial on 0.00 Acres

Northwest Crescent Heights, Medicine Hat, Alberta

Turn-Key Food Service Business Assets Available for Sale!

Located in a prime, affordable lease space within a bustling strip mall, this opportunity offers rear loading access and exceptional visibility. No detail was overlooked in the creation of this modern rustic restaurant, featuring a fully equipped kitchen with a fire suppression system.

This sale includes all equipment, smallwares, and high-quality improvements, along with the transfer of a favorable gross lease. Situated in a popular retail hub within a thriving residential neighborhood, the location benefits from excellent foot and vehicle traffic, ensuring strong exposure for your business.