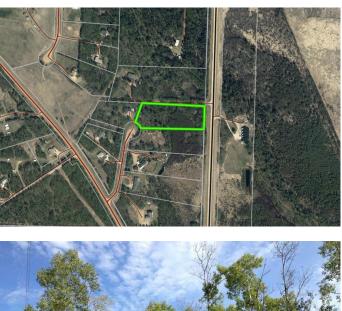

#### \$69,900

0 Bedroom, 0.00 Bathroom, Land on 3.38 Acres

Deer Ridge Estates, Rural Athabasca County, Alberta

Can't find what you are looking for in a pre-owned home? Considering building? Or maybe you want to build a house years from now? This 3.38-acre treed parcel in Deer Ridge Estates, only minutes from Town may be exactly what you have been looking for. Close to the Golf Course, Athabasca River, and other recreational amenities this area offers it may be the perfect choice.