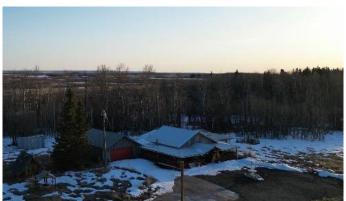

# \$130,000

2 Bedroom, 1.00 Bathroom, 1,696 sqft Residential on 9.98 Acres

NONE, Rural Birch Hills County, Alberta

This great acreage is just north of Eaglesham, it is 9.98 acres. It is fenced, with gas A power on the property. There a 32 x 69 , pole shed with 14 ft closed in on the end, and 35 x 65 wired and insulated metal arch rib shop. There is no water and sewer, but there is a cute outhouse. There is an older 14 x 68 mobile home with a huge addition, 31x24. The addition has gorgeous hardwood floors, and a pellet stove. There's a double detached garage, and a covered deck that wraps on two sides. This property will take a bit of cleanup, but can be amazing. The owners will be keeping the c cans, metals, furnishings, tools, vehicles and parts, and the wishing well.

### **Essential Information**

MLS® # A2209644 Price \$130,000

Bedrooms 2

Bathrooms 1.00

Full Baths 1

Square Footage 1,696 Acres 9.98

Year Built 2020

Type Residential Sub-Type Detached

#### **Exterior**

Exterior Features Other

Lot Description Few Trees, Cleared, Secluded

Roof Metal

Construction Wood Siding Foundation Wood, Block