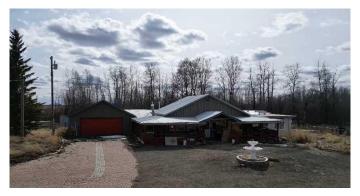

# \$130,000

2 Bedroom, 1.00 Bathroom, 1,696 sqft Residential on 9.98 Acres

NONE, Rural Birch Hills County, Alberta

This great acreage is just north of Eaglesham, it is 9.98 acres. It is fenced, with gas A power on the property. There a 32 x 69 , pole shed with 14 ft closed in on the end, and 35 x 65 wired and insulated metal arch rib shop. There is no water and sewer, but there is a cute outhouse. There is an older 14 x 68 mobile home with a huge addition, 31x24. The addition has gorgeous hardwood floors, and a pellet stove. There's a double detached garage, and a covered deck that wraps on two sides. This property will take a bit of cleanup, but can be amazing. The owners will be keeping the c cans, metals, furnishings, tools, vehicles and parts, and the wishing well.

#### **Exterior**

Exterior Features Other

Lot Description Few Trees, Cleared, Secluded

Roof Metal

Construction Wood Siding Foundation Wood, Block