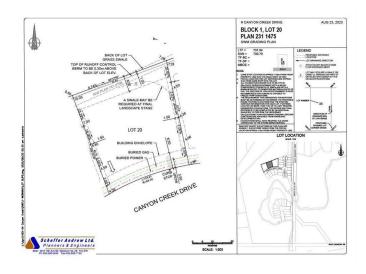

### \$250,000

0 Bedroom, 0.00 Bathroom, Land on 0.40 Acres

Canyon Creek, Medicine Hat, Alberta

Welcome to your perfect canvas in Canyon Creek! These ready-to-build residential lots offer up to half an acre of prime real estate, nestled in a serene and picturesque neighborhood. Imagine waking up to the tranquility of beautiful surroundings, with a stunning prairie backdrop that offers a sense of openness. The peaceful ambiance of Canyon Creek is ideal for your dream home, whether you envision a cozy retreat or an expansive estate. With ample space to create the home you've always desired, these lots provide the perfect opportunity to blend modern living with nature's charm. Embrace the potential of this exceptional property and turn your dream into reality in one of the area's most desirable locations. \*Includes surveying and plot plan\*

#### **Essential Information**

MLS® # A2209628 Price \$250,000

Bathrooms 0.00 Acres 0.40 Type Land

Sub-Type Residential Land

Status Active

# **Community Information**

Address 16 Canyon Creek Drive Sw

Subdivision Canyon Creek
City Medicine Hat

County Medicine Hat

Province Alberta

Postal Code T1B 0B2

#### **Additional Information**

Date Listed April 8th, 2025

Days on Market 36

Zoning R-LD