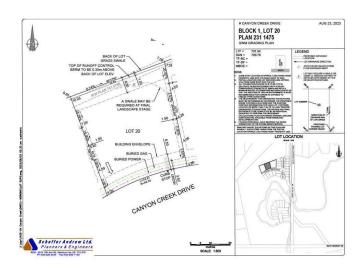

### \$250,000

0 Bedroom, 0.00 Bathroom, Land on 0.40 Acres

Canyon Creek, Medicine Hat, Alberta

Welcome to your perfect canvas in Canyon Creek! These ready-to-build residential lots offer up to half an acre of prime real estate, nestled in a serene and picturesque neighborhood. Imagine waking up to the tranquility of beautiful surroundings, with a stunning prairie backdrop that offers a sense of openness. The peaceful ambiance of Canyon Creek is ideal for your dream home, whether you envision a cozy retreat or an expansive estate. With ample space to create the home you've always desired, these lots provide the perfect opportunity to blend modern living with nature's charm. Embrace the potential of this exceptional property and turn your dream into reality in one of the area's most desirable locations. \*Includes surveying and plot plan\*

#### **Essential Information**

MLS® # A2209628 Price \$250,000

Bathrooms 0.00 Acres 0.40 Type Land

Sub-Type Residential Land

Status Active

# **Community Information**

Address 16 Canyon Creek Drive Sw

Subdivision Canyon Creek
City Medicine Hat

County Medicine Hat

Province Alberta

Postal Code T1B 0B2

#### **Additional Information**

Date Listed April 8th, 2025

Days on Market 36

Zoning R-LD