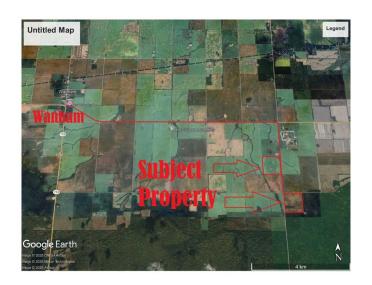

### \$600,000

0 Bedroom, 0.00 Bathroom, Agri-Business on 0.00 Acres

NONE, Rural Birch Hills County, Alberta

Excellent quarter section of prime farmland. Approximately 147 cultivated acres with approximately 9 acres of harvestable trees and the balance being low land. Class 2 soil. The land is rented out for the year 2025 growing season.

## **Community Information**

Address Range Road 23

Subdivision NONE

City Rural Birch Hills County

County Birch Hills County

Province Alberta
Postal Code T0H 3P0

Date Listed April 7th, 2025

Days on Market 32