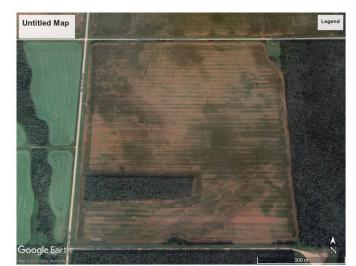

### \$600,000

0 Bedroom, 0.00 Bathroom, Agri-Business on 0.00 Acres

NONE, Rural Birch Hills County, Alberta

Excellent quarter section of prime farmland. Approximately 147 cultivated acres with approximately 9 acres of harvestable trees and the balance being low land. Class 2 soil. The land is rented out for the year 2025 growing season.