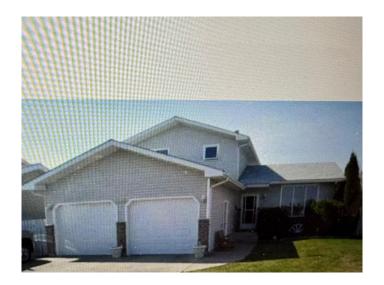

# \$370,000 - 259 Sprague Way Se, Medicine Hat

MLS® #A2209264

## \$370,000

5 Bedroom, 3.00 Bathroom, 1,776 sqft Residential on 0.14 Acres

SE Southridge, Medicine Hat, Alberta

Court ordered sale. Everything is "as is"

Built in 1989

## **Exterior**

Exterior Features None

Lot Description Back Lane, Back Yard

Roof Asphalt Shingle

Construction Brick, Stucco, Vinyl Siding, Wood Frame

Foundation Poured Concrete