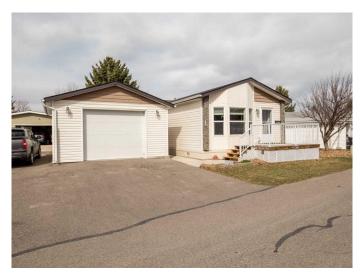

## \$279,900

3 Bedroom, 2.00 Bathroom, 1,522 sqft Mobile on 0.00 Acres

Park Bridge Estates, Lethbridge, Alberta

Charming 3-Bed, 2-Bath Home with Bonus Room & Detached Garage!

Welcome to this well-maintained 2013-built 3 bedroom, 2 bathroom mobile home offering comfort, space, and flexibility for today's lifestyle. Thoughtfully designed with a bright and open layout, this home features a spacious living area, a modern kitchen with ample cabinetry, and a cozy dining space perfect for family meals or entertaining guests.

At the front of the home, you'll find a bonus room flooded with natural lightâ€"ideal as a sitting area, reading nook, or creative studio. Need more space? This versatile room could easily be converted into a 4th bedroom or a private home office to suit your needs.

The primary bedroom includes an ensuite, offering privacy and convenience, while the two additional bedrooms are perfect for family, guests, or hobbies.

The detached garage provides great additional storage or workshop space.

Call your favorite REALTOR® to book a showing!

Built in 2013