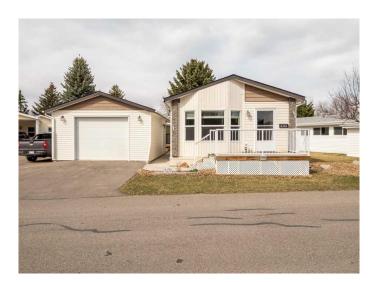

## \$279,900

3 Bedroom, 2.00 Bathroom, 1,522 sqft Mobile on 0.00 Acres

Park Bridge Estates, Lethbridge, Alberta

Charming 3-Bed, 2-Bath Home with Bonus Room & Detached Garage!

Welcome to this well-maintained 2013-built 3 bedroom, 2 bathroom mobile home offering comfort, space, and flexibility for today's lifestyle. Thoughtfully designed with a bright and open layout, this home features a spacious living area, a modern kitchen with ample cabinetry, and a cozy dining space perfect for family meals or entertaining guests.

At the front of the home, you'll find a bonus room flooded with natural lightâ€"ideal as a sitting area, reading nook, or creative studio. Need more space? This versatile room could easily be converted into a 4th bedroom or a private home office to suit your needs.

The primary bedroom includes an ensuite, offering privacy and convenience, while the two additional bedrooms are perfect for family, guests, or hobbies.

The detached garage provides great additional storage or workshop space.

Call your favorite REALTOR® to book a showing!

Built in 2013