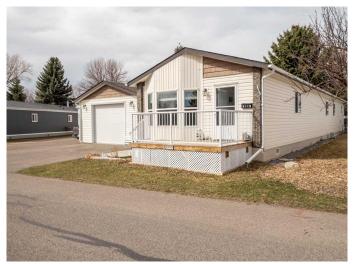

## \$279,900

3 Bedroom, 2.00 Bathroom, 1,522 sqft Mobile on 0.00 Acres

Park Bridge Estates, Lethbridge, Alberta

Charming 3-Bed, 2-Bath Home with Bonus Room & Detached Garage!

Welcome to this well-maintained 2013-built 3 bedroom, 2 bathroom mobile home offering comfort, space, and flexibility for today's lifestyle. Thoughtfully designed with a bright and open layout, this home features a spacious living area, a modern kitchen with ample cabinetry, and a cozy dining space perfect for family meals or entertaining guests.

At the front of the home, you'll find a bonus room flooded with natural lightâ€"ideal as a sitting area, reading nook, or creative studio. Need more space? This versatile room could easily be converted into a 4th bedroom or a private home office to suit your needs.

The primary bedroom includes an ensuite, offering privacy and convenience, while the two additional bedrooms are perfect for family, guests, or hobbies.

The detached garage provides great additional storage or workshop space.

Call your favorite REALTOR® to book a showing!

Built in 2013