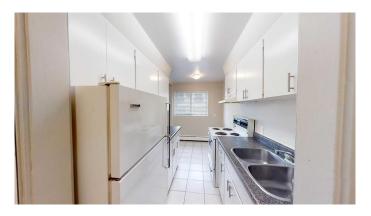

## \$1,159

1 Bedroom, 1.00 Bathroom, 610 sqft Rental on 0.00 Acres

VLA Montrose, Grande Prairie, Alberta

1 bed unit in Montrose Apartments! Conveniently located 1 bed 1 bath apartment. Unit features entry closet, storage room/pantry, and newer vinyl plank floors. Private balcony, good sized room and 4 piece bathroom. The building features keyless fob entry, door buzzer, security cameras and security patrols. Onsite coin laundry. Rent includes water and heat and 1 parking stall. \*Small Pet Friendly with \$50/mo pet fee\* Application required prior to viewing. Enjoy the perks of living in this central location. Close to Muskoseepi Park and walking distance to the public library. Close to four schools and public transportation. Renter will enjoy the convenience of a central location with restaurants and local shopping close by.

Interior

Appliances Oven, Range Hood, Refrigerator, Stove(s)

**Exterior** 

Roof Asphalt Shingle

**Additional Information** 

Date Listed April 4th, 2025

Days on Market 38

**Listing Details** 