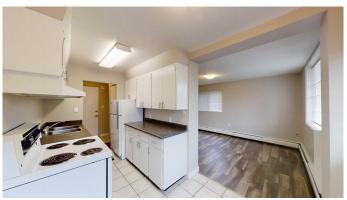

## \$1,159

1 Bedroom, 1.00 Bathroom, 610 sqft Rental on 0.00 Acres

VLA Montrose, Grande Prairie, Alberta

1 bed unit in Montrose Apartments! Conveniently located 1 bed 1 bath apartment. Unit features entry closet, storage room/pantry, and newer vinyl plank floors. Private balcony, good sized room and 4 piece bathroom. The building features keyless fob entry, door buzzer, security cameras and security patrols. Onsite coin laundry. Rent includes water and heat and 1 parking stall. \*Small Pet Friendly with \$50/mo pet fee\* Application required prior to viewing. Enjoy the perks of living in this central location. Close to Muskoseepi Park and walking distance to the public library. Close to four schools and public transportation. Renter will enjoy the convenience of a central location with restaurants and local shopping close by.

Interior

Appliances Oven, Range Hood, Refrigerator, Stove(s)

**Exterior** 

Roof Asphalt Shingle

**Additional Information** 

Date Listed April 4th, 2025

Days on Market 38

**Listing Details** 