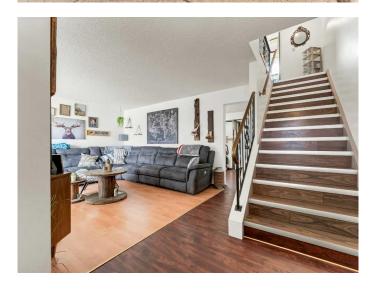

### \$269,900

3 Bedroom, 2.00 Bathroom, 1,206 sqft Residential on 0.08 Acres

Ross Glen, Medicine Hat, Alberta

Fully developed duplex offering affordable living in the convenient and well-established community of Ross Glen! Upon entering the home you are welcomed by a bright and cozy family room. The remainder of the main level offers a functional kitchen and a 2 piecce bathroom. Off the back of the home there is accessout to your fully fenced yard with two sheds for exterior storage. Upstairs houses 3 comfortable size bedrooms and a full 4-piece bath. The lower level has a large family room, extra storage, and laundry room. TOff the front of the home you have a lengthy front drive offering ample parking. This property makes for a perfect investment for a firt time buyer or as a revenue property. Within walking distance to park, schools and playgrounds, extensive path systems, and loads of south end amenities.

Basement Finished, Full