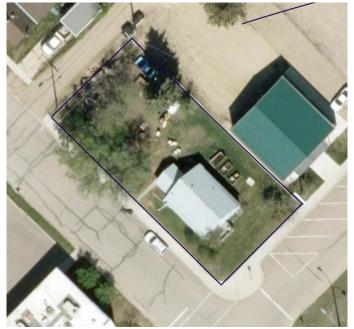

#### \$295,000

0 Bedroom, 0.00 Bathroom, Commercial on 0.16 Acres

Downtown Lacombe, Lacombe, Alberta

Prime commercial opportunity on Highway 2A! This C3 - Transitional Commercial District zoned property offers exceptional visibility and easy access, making it ideal for your next business venture. Furnace and hot water tank in 2019. Recent updates include new flooring and fresh paint. Durable metal roof was installed in 2015, adding long-term value and protection. Situated in a high-traffic area, this property ensures outstanding exposure to potential customers and clients. Don't miss this chance to bring your business vision to life! Permitted and Discretionary uses for C3 zoning are available through the City of Lacombe Website. Yard will be cleaned up once the snow/frost is gone.

### **Community Information**

Address 4802 Highway 2a
Subdivision Downtown Lacombe

City Lacombe

County Lacombe
Province Alberta
Postal Code T4L 2B3

Interior

Heating Forced Air, Natural Gas

**Exterior** 

Roof Metal