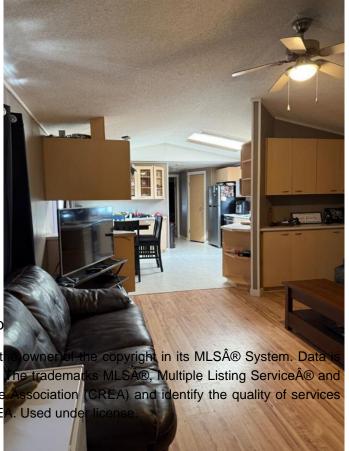

### \$234,900

3 Bedroom, 2.00 Bathroom, 1,216 sqft Residential on 1.51 Acres

NONE, Clairmont, Alberta

This 3 bedroom, 2 bathroom mobile sits on a quiet street with a large pie-shaped lot in Clairmont, offering plenty of outdoor space. With no lot fees and lower property taxes, this is an affordable opportunity to own your home and land! A little TLC would bring this home back to its full potential. The double detached garage (24' x 28') provides additional parking and storage. Perfect project for a handyman or investor, this property is ready for your vision and improvements. Call to schedule your viewing today!

#### Interior

Interior Features Ceiling Fan(s), Pantry, Walk-Appliances Dishwasher, Dryer, Electric S

Heating Forced Air

Cooling None Basement None