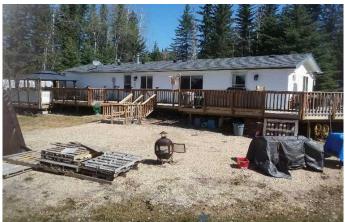

#### \$234,500

2 Bedroom, 1.00 Bathroom, 960 sqft Mobile on 0.00 Acres

Birchwood Subdivision, Rural Brazeau County, Alberta

This charming 960 sq. ft. home, built in 2001, offers 2 bedrooms/1 bathroom and is ideally located at the end of the road/overlooking hole #6 at Birchwood Golf and Country Club. Whether you're looking for a relaxing retreat or a year-round home, this property offers the best of both worlds with a perfect blend of comfort and recreation. Key features include a new furnace (2024)/new stove (2024)/new LED lights in the kitchen and bathroom/a large deck (full length of the unit)/14x12 canopy & 24x12 truck shelter/two sheds (10x10 and 8x10)/a 2000-gallon septic tank/property taxes of approximately \$600/year/and a condo fee of \$126/month. Utilities this last March was approx. \$200 for gas and power together. Located at the Birchwood Golf and Country Club, you'll have access to a 9-hole golf course/Pro Shop/restaurant/and motel accommodations for guests. Nearby locations include the Hamlet of Lindale (4 km, mailboxes but no convenience store)/the Town of Tomahawk (18 km, convenience store/post office/mailboxes available)/and the Town of Drayton Valley (20 km, full amenities including Walmart/Canadian Tire/Home Hardware/and IGA store). Whether it's your golfing getaway or year-round retreat, this home offers everything you need. If golfing is your favorite pastime, Birchwood Golf and Country Club is the place to be!