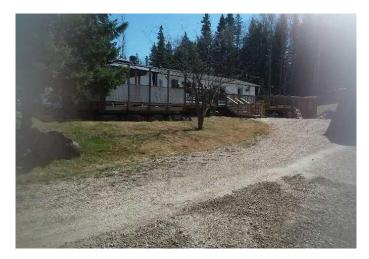

#### \$234,500

2 Bedroom, 1.00 Bathroom, 960 sqft Mobile on 0.00 Acres

Birchwood Subdivision, Rural Brazeau County, Alberta

This charming 960 sq. ft. home, built in 2001, offers 2 bedrooms/1 bathroom and is ideally located at the end of the road/overlooking hole #6 at Birchwood Golf and Country Club. Whether you're looking for a relaxing retreat or a year-round home, this property offers the best of both worlds with a perfect blend of comfort and recreation. Key features include a new furnace (2024)/new stove (2024)/new LED lights in the kitchen and bathroom/a large deck (full length of the unit)/14x12 canopy & 24x12 truck shelter/two sheds (10x10 and 8x10)/a 2000-gallon septic tank/property taxes of approximately \$600/year/and a condo fee of \$126/month. Utilities this last March was approx. \$200 for gas and power together. Located at the Birchwood Golf and Country Club, you'll have access to a 9-hole golf course/Pro Shop/restaurant/and motel accommodations for guests. Nearby locations include the Hamlet of Lindale (4 km, mailboxes but no convenience store)/the Town of Tomahawk (18 km, convenience store/post office/mailboxes available)/and the Town of Drayton Valley (20 km, full amenities including Walmart/Canadian Tire/Home Hardware/and IGA store). Whether it's your golfing getaway or year-round retreat, this home offers everything you need. If golfing is your favorite pastime, Birchwood Golf and Country Club is the place to be!