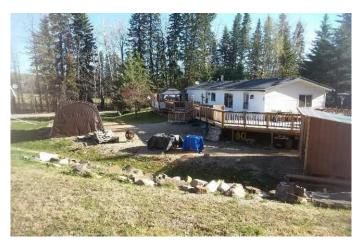

#### \$234,500

2 Bedroom, 1.00 Bathroom, 960 sqft Mobile on 0.00 Acres

Birchwood Subdivision, Rural Brazeau County, Alberta

This charming 960 sq. ft. home, built in 2001, offers 2 bedrooms/1 bathroom and is ideally located at the end of the road/overlooking hole #6 at Birchwood Golf and Country Club. Whether you're looking for a relaxing retreat or a year-round home, this property offers the best of both worlds with a perfect blend of comfort and recreation. Key features include a new furnace (2024)/new stove (2024)/new LED lights in the kitchen and bathroom/a large deck (full length of the unit)/14x12 canopy & 24x12 truck shelter/two sheds (10x10 and 8x10)/a 2000-gallon septic tank/property taxes of approximately \$600/year/and a condo fee of \$126/month. Utilities this last March was approx. \$200 for gas and power together. Located at the Birchwood Golf and Country Club, you'll have access to a 9-hole golf course/Pro Shop/restaurant/and motel accommodations for guests. Nearby locations include the Hamlet of Lindale (4 km, mailboxes but no convenience store)/the Town of Tomahawk (18 km, convenience store/post office/mailboxes available)/and the Town of Drayton Valley (20 km, full amenities including Walmart/Canadian Tire/Home Hardware/and IGA store). Whether it's your golfing getaway or year-round retreat, this home offers everything you need. If golfing is your favorite pastime, Birchwood Golf and Country Club is the place to be!