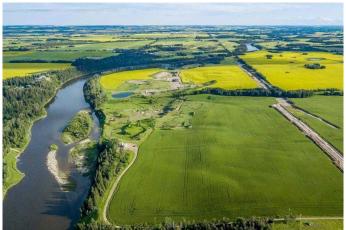

# \$1,340,000

0 Bedroom, 0.00 Bathroom, Agri-Business on 105.10 Acres

NONE, Rural Red Deer County, Alberta

Up for offer is this picturesque 105.7-acre parcel nestled on the banks of the Red Deer River. This land is located only a few minutes west of the city. The location of the Land is very Private with no Through Roads. This land is being currently farmed for cereal crops. Beside the River is an old gravel claim. This land was tested a few years ago for sand and gravel. The sand on this land is of high quality and could be used for many different applications. This would make for a perfect place to build your dream home, overlooking the River, a private beach area, and a great place to launch your riverboat. The land slopes from the top West boundaries down towards the eastern portion which is at the River. to genuinely appreciate this parcel of land it must be viewed

### **Exterior**

Lot Description Creek/River/Stream/Pond, Flood Plain, Gentle Sloping, Paved