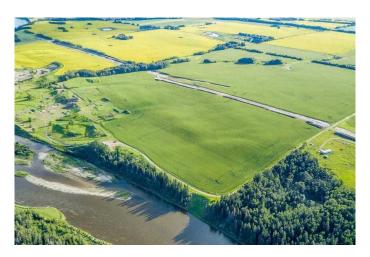

# \$1,340,000

0 Bedroom, 0.00 Bathroom, Agri-Business on 105.10 Acres

NONE, Rural Red Deer County, Alberta

Up for offer is this picturesque 105.7-acre parcel nestled on the banks of the Red Deer River. This land is located only a few minutes west of the city. The location of the Land is very Private with no Through Roads. This land is being currently farmed for cereal crops. Beside the River is an old gravel claim. This land was tested a few years ago for sand and gravel. The sand on this land is of high quality and could be used for many different applications. This would make for a perfect place to build your dream home, overlooking the River, a private beach area, and a great place to launch your riverboat. The land slopes from the top West boundaries down towards the eastern portion which is at the River. to genuinely appreciate this parcel of land it must be viewed

### **Exterior**

Lot Description Creek/River/Stream/Pond, Flood Plain, Gentle Sloping, Paved