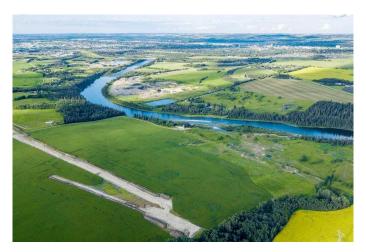

# \$1,340,000

0 Bedroom, 0.00 Bathroom, Agri-Business on 105.10 Acres

NONE, Rural Red Deer County, Alberta

Up for offer is this picturesque 105.7-acre parcel nestled on the banks of the Red Deer River. This land is located only a few minutes west of the city. The location of the Land is very Private with no Through Roads. This land is being currently farmed for cereal crops. Beside the River is an old gravel claim. This land was tested a few years ago for sand and gravel. The sand on this land is of high quality and could be used for many different applications. This would make for a perfect place to build your dream home, overlooking the River, a private beach area, and a great place to launch your riverboat. The land slopes from the top West boundaries down towards the eastern portion which is at the River. to genuinely appreciate this parcel of land it must be viewed

### **Exterior**

Lot Description Creek/River/Stream/Pond, Flood Plain, Gentle Sloping, Paved