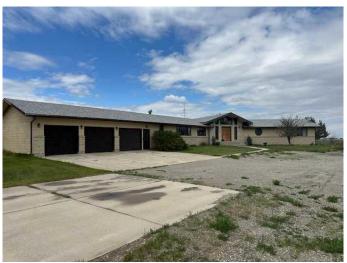

## \$2,250,000

4 Bedroom, 5.00 Bathroom, 2,543 sqft Agri-Business on 79.50 Acres

NONE, Cardston, Alberta

This home is a must see if you are wanting a property in the country with 2543 sq ft on the main floor with another 2299 sq ft down stairs. This property has a view of the Rookies with Waterton & Glacier only 40 minutes away. If you are heading to South to the USA the border is is only 15 minutes away with with Kalispell or Calgary 2 1/2 hours away and Great Falls 3 hours away. The great advantage of this property is the 5 minute drive for services in the town site of Cardston with the Airport only 1 minute away. This property also brings in approximately \$200.00 per acre and \$48,000 in grain storage rental. This gives property gives you the feeling of a farmer without all the work. A must see!