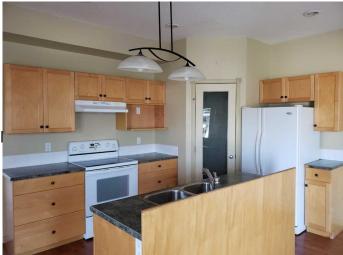

#### \$335,000

3 Bedroom, 3.00 Bathroom, 1,345 sqft Residential on 0.08 Acres

Westpointe., Grande Prairie, Alberta

2 Storey Duplex with a single car garage located in Westpointe subdivision in a quiet cul de sac. This home has a nice design offering just over 1400 sq.ft. on the main & upper level. The entrance on the main floor has a high ceiling open to the upper floor. From the entrance you walk straight into the kitchen, dining and living room area. The kitchen has maple cabinets, an island & corner pantry. The island has the sink & overlooks the living room where is is a gas fireplace & tons of windows looking out into the yard. There is a 2 pc. guest bathroom on the main floor across the hall to the garage entrance. The upper level has a spacious master bedroom with 3 pc. ensuite bathroom, second & third bedrooms & 4 pc. main bathroom. There is a large partially developed room in the basement and the laundry area next to the furnace and hot water tank. Ready immediately for a new owner.

## Interior

| Interior Features | Kitchen Island, Pantry                                                                 |
|-------------------|----------------------------------------------------------------------------------------|
| Appliances        | Dishwasher, Dryer, Garage Control(s), Refrigerator, Stove(s), Washer, Window Coverings |
| Heating           | Fireplace(s), Forced Air, Natural Gas                                                  |
| Cooling           | None                                                                                   |
| Fireplace         | Yes                                                                                    |
| # of Fireplaces   | 1                                                                                      |
| Fireplaces        | Gas, Living Room                                                                       |
| Has Basement      | Yes                                                                                    |
| Basement          | Full, Partially Finished                                                               |