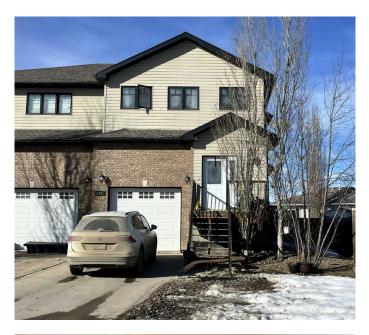

# \$335,000 - 11402 82 Avenue, Grande Prairie

MLS® #A2206483

#### \$335,000

3 Bedroom, 3.00 Bathroom, 1,345 sqft Residential on 0.08 Acres

Westpointe., Grande Prairie, Alberta

2 Storey Duplex with a single car garage located in Westpointe subdivision in a quiet cul de sac. This home has a nice design offering just over 1400 sq.ft. on the main & upper level. The entrance on the main floor has a high ceiling open to the upper floor. From the entrance you walk straight into the kitchen, dining and living room area. The kitchen has maple cabinets, an island & corner pantry. The island has the sink & overlooks the living room where is is a gas fireplace & tons of windows looking out into the yard. There is a 2 pc. guest bathroom on the main floor across the hall to the garage entrance. The upper level has a spacious master bedroom with 3 pc. ensuite bathroom, second & third bedrooms & 4 pc. main bathroom. There is a large partially developed room in the basement and the laundry area next to the furnace and hot water tank. Ready immediately for a new owner.

# Exterior

| Exterior Features | Private Yard                       |
|-------------------|------------------------------------|
| Lot Description   | Back Yard, City Lot, Irregular Lot |
| Roof              | Asphalt Shingle                    |
| Construction      | Vinyl Siding, Brick                |
| Foundation        | Poured Concrete                    |