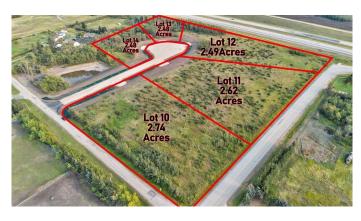

## \$229,000

0 Bedroom, 0.00 Bathroom, Land on 2.49 Acres

Richmond Hill Estates., Rural Grande Prairie No. 1, County of, Alberta

Brand new development in Richmond Hill Estates! Minutes away from Grande Prairie. This community is a sought afterlocation where families have settled for years for the convenience of location as well as the stunning views both East and West. Buy a lot,Design your Plan, Connect with a Builder and make your dreams come true. Lots range of light tree cover and partially open, developingmade easy. Need help designing, drawing, or coordinating we can help connect you to the right people. Have your agent reach out to ustoday and book your showing to explore your future yard.

#### **Essential Information**

| A2206425         |
|------------------|
| \$229,000        |
| 0.00             |
| 2.49             |
| Land             |
| Residential Land |
| Active           |
|                  |