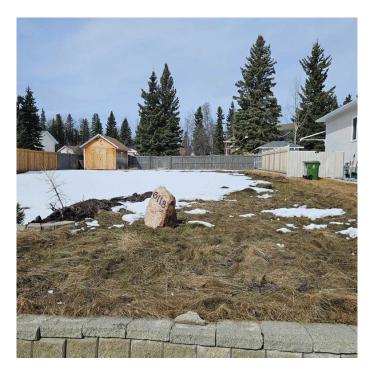

### \$124,900

0 Bedroom, 0.00 Bathroom, Land on 0.17 Acres

Edson, Edson, Alberta

Dreaming of owning a home in the Westgrove subdivision? Here's your chance to build a custom home that suits your style. 7,567 sq. ft. partially fenced lot zoned R1 that back onto a greenspace. Wonderful, family friendly subdivision with great neighbours and it's close to all amenities and the Town's walking trails. Underground power, natural gas and town water and sewer service hookups at the property line. Town of Edson zoning allows for a duplex (subject to Town approval). A fantastic opportunity to create your ideal living space in this neighbourhood.

#### **Essential Information**

MLS® # A2206374 Price \$124,900

Bathrooms 0.00 Acres 0.17

Type Land

Sub-Type Residential Land

Status Active

## **Community Information**

Address 6118 11 Avenue

Subdivision Edson City Edson

County Yellowhead County

Province Alberta
Postal Code T7E 1Y8