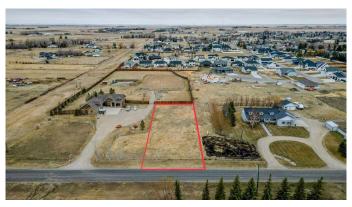

## \$150,000

0 Bedroom, 0.00 Bathroom, Land on 0.45 Acres

NONE, Raymond, Alberta

Located on the edge of the town of Raymond, just 20 minutes from Lethbridge, this incredible lot is fully serviced and ready for your next home building project! At almost a half acre, with the back already fenced, and surrounded by fantastic neighbours, this lot offers you a hobby farm feel without all the mowing and outdoor chores that comes with an actual acreage! Don't miss out on your opportunity to build in such a picturesque spot!