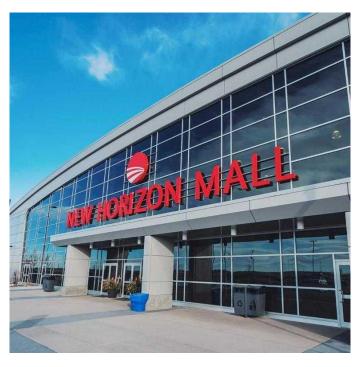

#### \$159,000

0 Bedroom, 0.00 Bathroom, Commercial on 0.00 Acres

NONE, Balzac, Alberta

FORECLOSURE. PROPERTY IS SOLD AS IS WHERE IS. This corner unit is a fantastic opportunityâ€"it's already built out and ready for use. The mall features a variety of thriving businesses, including an electric scooter shop, hair salons, and tailors. The mall's family-friendly atmosphere, with a popular play area above, attracts a steady flow of visitors, and thereâ€<sup>™</sup>s ample parking, including underground spaces for the winter. Other businesses in the mall include gift shops, cafes, tech repairs, and more, offering a vibrant community. Plus, with regular events, it's a great place to set up shop, especially if you have an online store and need a physical space.