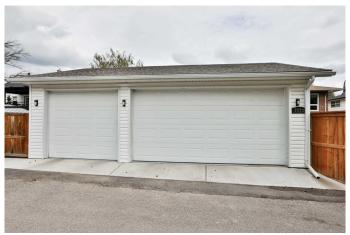

## \$525,000

4 Bedroom, 2.00 Bathroom, 1,732 sqft Residential on 0.21 Acres

Fleetwood, Lethbridge, Alberta

"TRIPLE GARAGE ,HUGEEE LOT!!!....THE DYNAMITE PACKAGE, EVERYTHING IS DONE!!!! ......SPACIOUS SOUTH SIDE BUNGALOW, HUGE LOT!!! They don't make homes like this anymore. Check out the street appeal! This spacious Bricked Bungalow has 1732 sq ft of living space. The home has been updated and features hardwood floors, updated fixtures, renovated Kitchen and Baths, and main floor laundry. The finished basement has a large Family room with 2 additional large Bedrooms with huge egress windows, and a full Bath. Potential to be suited !!! Features include fresh paint, awesome newer windows, and roof. The best of both worlds ...space for both...a huge fenced beautiful back yard for entertaining and a NEWER Massive GARAGE/SHOP.

# of Garages 3

#### **Amenities**

Parking Spaces 4

Parking Carport