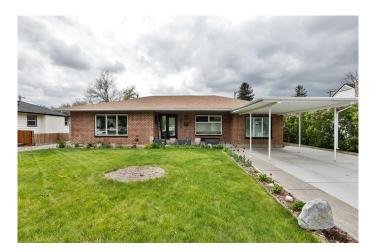

## \$525,000

4 Bedroom, 2.00 Bathroom, 1,732 sqft Residential on 0.21 Acres

Fleetwood, Lethbridge, Alberta

"TRIPLE GARAGE ,HUGEEE LOT!!!....THE DYNAMITE PACKAGE, EVERYTHING IS DONE!!!! ......SPACIOUS SOUTH SIDE BUNGALOW, HUGE LOT!!! They don't make homes like this anymore. Check out the street appeal! This spacious Bricked Bungalow has 1732 sq ft of living space. The home has been updated and features hardwood floors, updated fixtures, renovated Kitchen and Baths, and main floor laundry. The finished basement has a large Family room with 2 additional large Bedrooms with huge egress windows, and a full Bath. Potential to be suited !!! Features include fresh paint, awesome newer windows, and roof. The best of both worlds ...space for both...a huge fenced beautiful back yard for entertaining and a NEWER Massive GARAGE/SHOP.

## **Exterior**

Exterior Features Private Yard

Lot Description Back Yard, Landscaped, Lawn

Roof Asphalt Shingle

Construction Brick

Foundation Poured Concrete