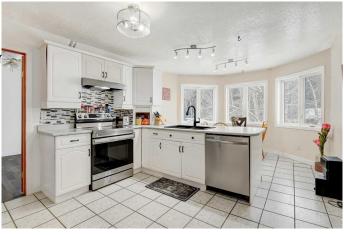

## \$870,000

5 Bedroom, 3.00 Bathroom, 1,538 sqft Agri-Business on 160.00 Acres

NONE, Beaverlodge, Alberta

A full quarter section just 6 miles NW of Beaverlodge, 1/2 mile off the pavement. This fully developed quarter comes with 2 residences. The first home is a 1538 sqft bungalow with 3 bedrooms, 2 bathrooms upstairs and 2 bedrooms and 1 bathroom downstairs. There has been plenty of updates including flooring, trim, new windows and shingles. Plumbing and electrical inspections and repairs and a home inspection has also been completed. This home is in great shape and move in ready. The second residence is a 1216 sqft modular, 3 bedrooms, 2 bathrooms, nice open plan. Large main bedroom with ensuite and soaker tub. Separate driveway and services for this residence. The land has approximately 120+/- acres farmable and the balance in yard site with mature spruce and poplar windbreak. There is some fencing for horses and livestock. There is a surface lease in the process of being reclaimed. This is an ideal property for 2 families or use the 2nd residence as rental income. Subdividing could be an option as well. Call your Realtor for more information.