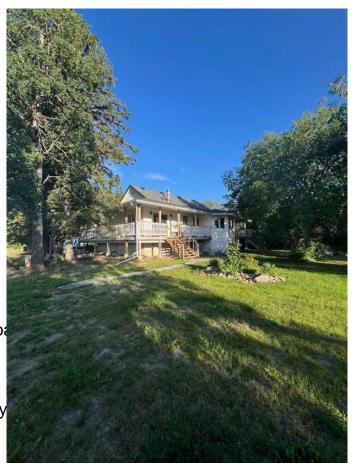

## \$870,000

5 Bedroom, 3.00 Bathroom, 1,538 sqft Agri-Business on 160.00 Acres

NONE, Beaverlodge, Alberta

A full quarter section just 6 miles NW of Beaverlodge, 1/2 mile off the pavement. This fully developed quarter comes with 2 residences. The first home is a 1538 sqft bungalow with 3 bedrooms, 2 bathrooms upstairs and 2 bedrooms and 1 bathroom downstairs. There has been plenty of updates including flooring, trim, new windows and shingles. Plumbing and electrical inspections and repairs and a home inspection has also been completed. This home is in great shape and move in ready. The second residence is a 1216 sqft modular, 3 bedrooms, 2 bathrooms, nice open plan. Large main bedroom with ensuite and soaker tub. Separate driveway and services for this residence. The land has approximately 120+/- acres farmable and the balance in yard site with mature spruce and poplar windbreak. There is some fencing for horses and livestock. There is a surface lease in the process of being reclaimed. This is an ideal property for 2 families or use the 2nd residence as rental income. Subdividing could be an option as well. Call your Realtor for more information.