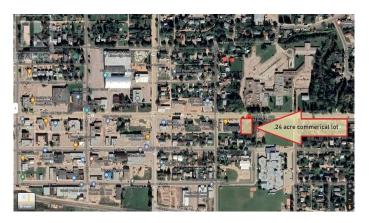

#### \$39,900

0 Bedroom, 0.00 Bathroom, Land on 0.24 Acres

NONE, High Prairie, Alberta

This 0.25-acre commercial zoned (C3) lot is a rare opportunity on the main road through High Prairie, Alberta. With 86 feet of frontage and 122 feet of depth, this centrally located property is ideal for retail, office, or mixed-use development. Its prime positioning between downtown High Prairie and the new hospital ensures excellent visibility and accessibility, with nearby amenities including Tim Hortons, Amiros Restaurant, and St. Andrews School (right next door). The high-traffic location offers tremendous potential for businesses looking to capitalize on steady foot traffic and a growing community. Don't miss your chance to secure this prime commercial lotâ€"contact us today for more details!

#### **Community Information**

Address 4633 53 Avenue

Subdivision NONE

City High Prairie

County Big Lakes County

Province Alberta

Postal Code T0G 1E0