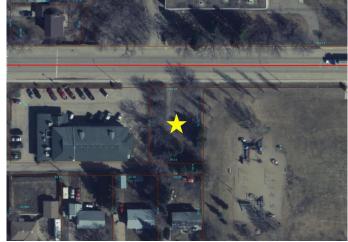

#### \$39,900

0 Bedroom, 0.00 Bathroom, Land on 0.24 Acres

NONE, High Prairie, Alberta

This 0.25-acre commercial zoned (C3) lot is a rare opportunity on the main road through High Prairie, Alberta. With 86 feet of frontage and 122 feet of depth, this centrally located property is ideal for retail, office, or mixed-use development. Its prime positioning between downtown High Prairie and the new hospital ensures excellent visibility and accessibility, with nearby amenities including Tim Hortons, Amiros Restaurant, and St. Andrews School (right next door). The high-traffic location offers tremendous potential for businesses looking to capitalize on steady foot traffic and a growing community. Don't miss your chance to secure this prime commercial lotâ€"contact us today for more details!

#### **Community Information**

Address 4633 53 Avenue

Subdivision NONE

City High Prairie

County Big Lakes County

Province Alberta

Postal Code T0G 1E0