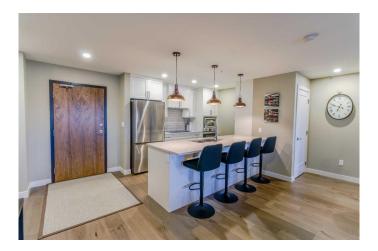

# \$549,900

2 Bedroom, 2.00 Bathroom, 1,100 sqft Residential on 0.00 Acres

River Valley - North, Lethbridge, Alberta

Welcome to Unit #123 at 102 Scenic Dr N â€" The "Lautner". This charming first-level residence offering a comfortable and convenient living experience. This thoughtfully designed unit features two spacious bedrooms and two well-appointed bathrooms, providing ample space for relaxation and everyday living. Upon entering, you are greeted by many additions including a welcoming living room that flows seamlessly into the dining area, creating an open and inviting atmosphere. The kitchen is designed for both functionality and style, featuring newly installed cabinets that enhance storage and aesthetics. Adjacent to the main living spaces, the updated laundry area adds modern convenience to daily routines. The unit's layout is both practical and comfortable, catering to a variety of lifestyle needs. A private balcony extends the living space outdoors, offering a picturesque view that adds to the charm of this home. Whether enjoying a quiet morning coffee or unwinding after a long day, the balcony serves as a perfect retreat. Located in a desirable area, this property provides easy access to local amenities, parks, and transportation options, making it an excellent choice for those seeking both comfort and convenience. Residents of 102 Scenic Drive N enjoy access to an array of amenities, including a yoga studio, full gym, wine storage and tasting room, golf simulator, workshop, culinary studio, sunroom, theatre, outdoor courtyard, and a future indoor pool. Car enthusiasts will appreciate the car club

### Interior

Interior Features No Animal Home, No Smoking Home, Open Floorplan, Storage, Walk-In

Closet(s)

Appliances Dishwasher, Dryer, Microwave, Refrigerator, Stove(s), Washer, Window

Coverings

Heating Hot Water
Cooling Central Air