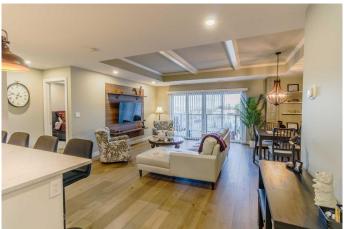

# \$549,900

2 Bedroom, 2.00 Bathroom, 1,100 sqft Residential on 0.00 Acres

River Valley - North, Lethbridge, Alberta

Welcome to Unit #123 at 102 Scenic Dr N â€" The "Lautner". This charming first-level residence offering a comfortable and convenient living experience. This thoughtfully designed unit features two spacious bedrooms and two well-appointed bathrooms, providing ample space for relaxation and everyday living. Upon entering, you are greeted by many additions including a welcoming living room that flows seamlessly into the dining area, creating an open and inviting atmosphere. The kitchen is designed for both functionality and style, featuring newly installed cabinets that enhance storage and aesthetics. Adjacent to the main living spaces, the updated laundry area adds modern convenience to daily routines. The unit's layout is both practical and comfortable, catering to a variety of lifestyle needs. A private balcony extends the living space outdoors, offering a picturesque view that adds to the charm of this home. Whether enjoying a quiet morning coffee or unwinding after a long day, the balcony serves as a perfect retreat. Located in a desirable area, this property provides easy access to local amenities, parks, and transportation options, making it an excellent choice for those seeking both comfort and convenience. Residents of 102 Scenic Drive N enjoy access to an array of amenities, including a yoga studio, full gym, wine storage and tasting room, golf simulator, workshop, culinary studio, sunroom, theatre, outdoor courtyard, and a future indoor pool. Car enthusiasts will appreciate the car club