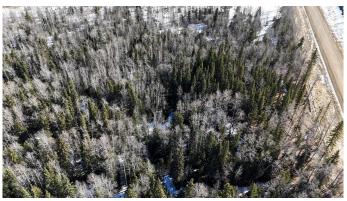

#### \$86,500

0 Bedroom, 0.00 Bathroom, Land on 4.66 Acres

NONE, Rural Yellowhead County, Alberta

Beautiful treed 4.66 acres located on a quiet road North East of Shining Bank Lake. This property would be an ideal place to build your dream home or a cabin to get away from the hustle and bustle of city life. Located 43 km to White court, 62 km to Edson and 28 km to Peers.