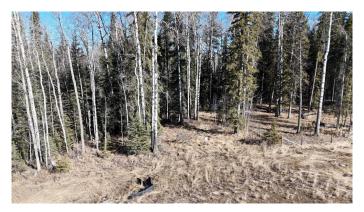

#### \$86,500

0 Bedroom, 0.00 Bathroom, Land on 4.66 Acres

NONE, Rural Yellowhead County, Alberta

Beautiful treed 4.66 acres located on a quiet road North East of Shining Bank Lake. This property would be an ideal place to build your dream home or a cabin to get away from the hustle and bustle of city life. Located 43 km to White court, 62 km to Edson and 28 km to Peers.