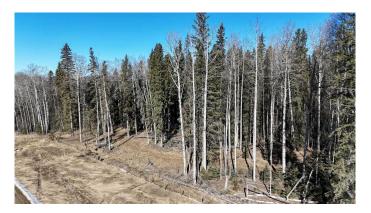

#### \$86,500

0 Bedroom, 0.00 Bathroom, Land on 4.66 Acres

NONE, Rural Yellowhead County, Alberta

Beautiful treed 4.66 acres located on a quiet road North East of Shining Bank Lake. This property would be an ideal place to build your dream home or a cabin to get away from the hustle and bustle of city life. Located 43 km to White court, 62 km to Edson and 28 km to Peers.