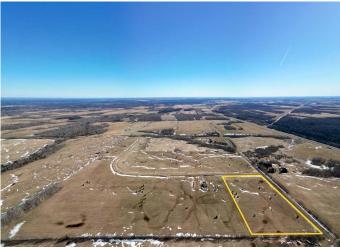

# \$114,900 - Block 2 Lot 1 Eastwood Ridge Estates, Rural Woodlands County

MLS® #A2204809

#### \$114,900

0 Bedroom, 0.00 Bathroom, Land on 9.24 Acres

NONE, Rural Woodlands County, Alberta

Lovely location just off the pavement east of Whitecourt. These lots range from 5 acres to 10.9 acres. Use your own developer to build your dream home. Lots have very good views, excellent roads, gas and power to the property lines, and good water in the area. GST included in the list price

#### **Essential Information**

| MLS® #    | A2204809         |
|-----------|------------------|
| Price     | \$114,900        |
| Bathrooms | 0.00             |
| Acres     | 9.24             |
| Туре      | Land             |
| Sub-Type  | Residential Land |
| Status    | Active           |

## **Community Information**

| Block 2 Lot 1 Eastwood Ridg |
|-----------------------------|
| NONE                        |
| Rural Woodlands County      |
| Woodlands County            |
| Alberta                     |
| T7S 1N5                     |
|                             |