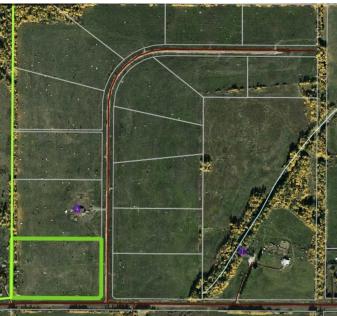

# \$114,900 - Block 2 Lot 1 Eastwood Ridge Estates, Rural Woodlands County

MLS® #A2204809

#### \$114,900

0 Bedroom, 0.00 Bathroom, Land on 9.24 Acres

NONE, Rural Woodlands County, Alberta

Lovely location just off the pavement east of Whitecourt. These lots range from 5 acres to 10.9 acres. Use your own developer to build your dream home. Lots have very good views, excellent roads, gas and power to the property lines, and good water in the area. GST included in the list price

#### **Essential Information**

| MLS® #    | A2204809         |
|-----------|------------------|
| Price     | \$114,900        |
| Bathrooms | 0.00             |
| Acres     | 9.24             |
| Туре      | Land             |
| Sub-Type  | Residential Land |
| Status    | Active           |

## **Community Information**

| Block 2 Lot 1 Eastwood Ridg |
|-----------------------------|
| NONE                        |
| Rural Woodlands County      |
| Woodlands County            |
| Alberta                     |
| T7S 1N5                     |
|                             |