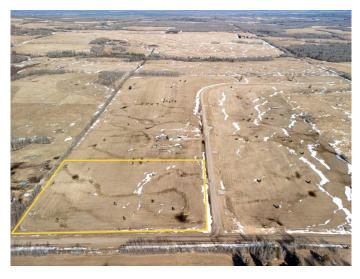

# \$114,900 - Block 2 Lot 1 Eastwood Ridge Estates, Rural Woodlands County

MLS® #A2204809

#### \$114,900

0 Bedroom, 0.00 Bathroom, Land on 9.24 Acres

NONE, Rural Woodlands County, Alberta

Lovely location just off the pavement east of Whitecourt. These lots range from 5 acres to 10.9 acres. Use your own developer to build your dream home. Lots have very good views, excellent roads, gas and power to the property lines, and good water in the area. GST included in the list price

#### **Essential Information**

| MLS® #    | A2204809         |
|-----------|------------------|
| Price     | \$114,900        |
| Bathrooms | 0.00             |
| Acres     | 9.24             |
| Туре      | Land             |
| Sub-Type  | Residential Land |
| Status    | Active           |

## **Community Information**

| Block 2 Lot 1 Eastwood Ridg |
|-----------------------------|
| NONE                        |
| Rural Woodlands County      |
| Woodlands County            |
| Alberta                     |
| T7S 1N5                     |
|                             |