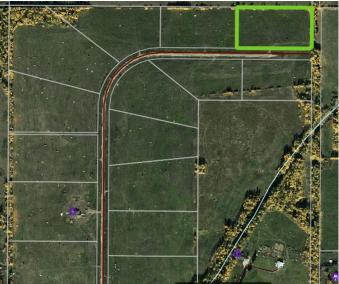

### \$74,900

0 Bedroom, 0.00 Bathroom, Land on 5.39 Acres

NONE, Rural Woodlands County, Alberta

Lovely location just off the pavement east of Whitecourt. These lots range from 5 acres to 10.9 acres. Use your own developer to build your dream home. Lots have very good views, excellent roads, gas and power to the property lines, and good water in the area. GST included in the list price.