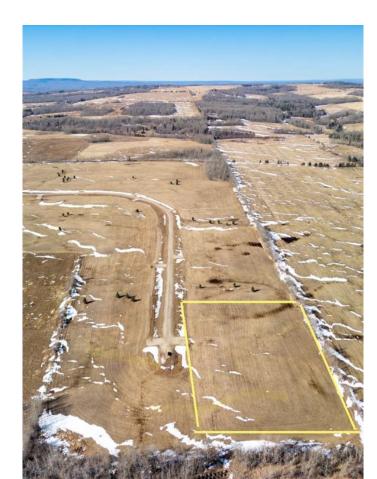

### \$74,900

0 Bedroom, 0.00 Bathroom, Land on 5.39 Acres

NONE, Rural Woodlands County, Alberta

Lovely location just off the pavement east of Whitecourt. These lots range from 5 acres to 10.9 acres. Use your own developer to build your dream home. Lots have very good views, excellent roads, gas and power to the property lines, and good water in the area. GST included in the list price.