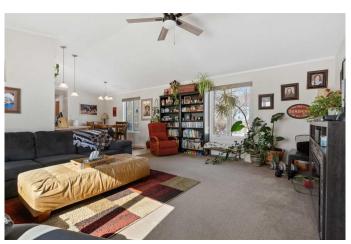

### \$275,000

4 Bedroom, 2.00 Bathroom, 1,520 sqft Residential on 3.11 Acres

NONE, Rural Flagstaff County, Alberta

This 3.11 acre parcel is the perfect starter acreage, beautifully landscaped, large garden, huge shelter belt of trees with cherry, choke cherries and raspberries. The property is located just east of Sedgewick and only a 1/2 mile off the pavement. As you step through the front door you will love the spacious entry, open concept living room, dining and kitchen with a pantry. The home has a total of 4 bedrooms and 2 bathrooms. Outside there is a 16x12 workshop and a 24x16 Barn. The perfect place to have a couple animals.

#### Interior

Interior Features Ceiling Fan(s), Open Floorplan, Pantry

Appliances Dishwasher, Microwave, Refrigerator, Stove(s), Washer/Dryer, Window

Coverings

Heating Forced Air

Cooling None
Basement None