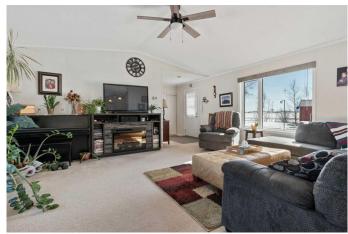

### \$275,000

4 Bedroom, 2.00 Bathroom, 1,520 sqft Residential on 3.11 Acres

NONE, Rural Flagstaff County, Alberta

This 3.11 acre parcel is the perfect starter acreage, beautifully landscaped, large garden, huge shelter belt of trees with cherry, choke cherries and raspberries. The property is located just east of Sedgewick and only a 1/2 mile off the pavement. As you step through the front door you will love the spacious entry, open concept living room, dining and kitchen with a pantry. The home has a total of 4 bedrooms and 2 bathrooms. Outside there is a 16x12 workshop and a 24x16 Barn. The perfect place to have a couple animals.

#### Interior

Interior Features Ceiling Fan(s), Open Floorplan, Pantry

Appliances Dishwasher, Microwave, Refrigerator, Stove(s), Washer/Dryer, Window

Coverings

Heating Forced Air

Cooling None
Basement None