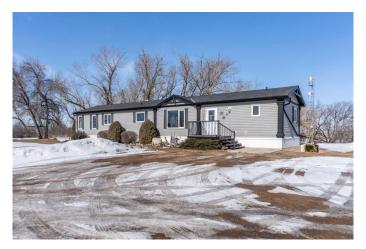

### \$275,000

4 Bedroom, 2.00 Bathroom, 1,520 sqft Residential on 3.11 Acres

NONE, Rural Flagstaff County, Alberta

This 3.11 acre parcel is the perfect starter acreage, beautifully landscaped, large garden, huge shelter belt of trees with cherry, choke cherries and raspberries. The property is located just east of Sedgewick and only a 1/2 mile off the pavement. As you step through the front door you will love the spacious entry, open concept living room, dining and kitchen with a pantry. The home has a total of 4 bedrooms and 2 bathrooms. Outside there is a 16x12 workshop and a 24x16 Barn. The perfect place to have a couple animals.

#### **Essential Information**

MLS® # A2204770 Price \$275,000

Bedrooms 4

Bathrooms 2.00

Full Baths 2

Square Footage 1,520 Acres 3.11 Year Built 2010

Type Residential Sub-Type Detached

Style Acreage with Residence, Double Wide Mobile Home