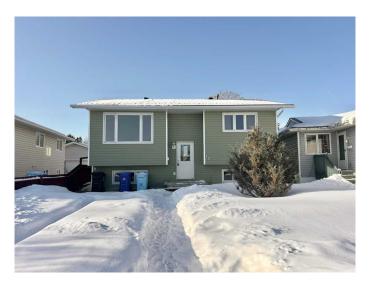

# \$290,000 - 158 Erindale Road, Fort McMurray

MLS® #A2204754

## \$290,000

4 Bedroom, 2.00 Bathroom, 967 sqft Residential on 0.11 Acres

Thickwood, Fort McMurray, Alberta

Welcome to 158 Erindale Road - an affordable bi-level home in the desirable neighbourhood of Thickwood. This home features 4 bedrooms, 2 bathrooms, and a massive fully fenced backyard on a 4000+ sqft lot! Located near Centerfire Place, Elementary + High Schools, parks, shopping, city/site bus routes + more! Don't miss out on this opportunity to own a single family home at an affordable price - call today to schedule your personal tour!

Style Bi-Level

Status Active