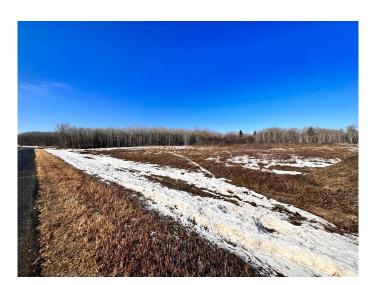

## \$65,000

0 Bedroom, 0.00 Bathroom, Land on 1.75 Acres

NONE, Rural Wainwright No. 61, M.D. of, Alberta

1.75 acre lot located in Ascot Heights which is know for its well treed lots and is a great family neighborhood within minutes from town.

Adjacent lot is also for sale. \*GST to be added to purchase price.