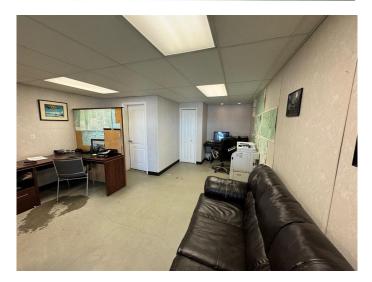

#### \$799,900

0 Bedroom, 0.00 Bathroom, Commercial on 0.00 Acres

Snow Eagle Aviation Park, Fort McMurray, Alberta

#25A-397 Snow Eagle Drive - located at the Fort McMurray International Airport giving access to the runways. This hangar offers a steal frame, with steal low slope gable roof, metal siding; a 12x10 insulated overhead door as well as a 22 x 58â€<sup>~</sup> bifold hanger door, ceiling heights feature 24' open clearance in the hanger with open span to the steal trusses and vinyl backed insulation. The building has 200 AMP service, with poured concrete strip footing (slab on grade) foundation with floor drainage ; a 500 sq ft mezzanine / staff area with a kitchenette area with approx 7ft ceiling height and Tbar ceiling; concrete and laminate flooring in the office area and a 2 piece bathroom. The Hangar is equipped with radiant heat and circular fans and is in excellent condition with an affective age of 2014 (hangar was constructed approximately 2008) This space has excellent Parking area. Ready for quick possession. Building sits on an Airport Land Lease. Call today for more information or for a private viewing of this great opportunity.