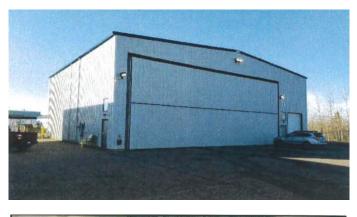

#### \$799,900

0 Bedroom, 0.00 Bathroom, Commercial on 0.00 Acres

Snow Eagle Aviation Park, Fort McMurray, Alberta

#25A-397 Snow Eagle Drive - located at the Fort McMurray International Airport giving access to the runways. This hangar offers a steal frame, with steal low slope gable roof, metal siding; a 12x10 insulated overhead door as well as a 22 x 58â€<sup>~</sup> bifold hanger door, ceiling heights feature 24' open clearance in the hanger with open span to the steal trusses and vinyl backed insulation. The building has 200 AMP service, with poured concrete strip footing (slab on grade) foundation with floor drainage ; a 500 sq ft mezzanine / staff area with a kitchenette area with approx 7ft ceiling height and Tbar ceiling; concrete and laminate flooring in the office area and a 2 piece bathroom. The Hangar is equipped with radiant heat and circular fans and is in excellent condition with an affective age of 2014 (hangar was constructed approximately 2008) This space has excellent Parking area. Ready for quick possession. Building sits on an Airport Land Lease. Call today for more information or for a private viewing of this great opportunity.