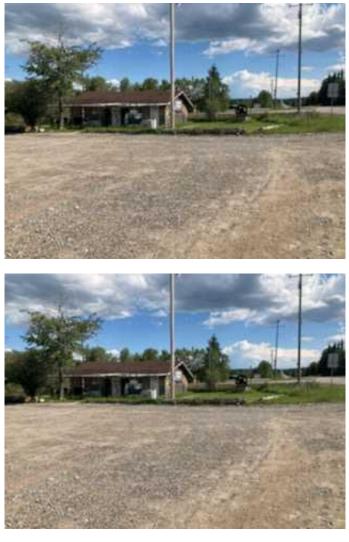

### \$399,900

0 Bedroom, 0.00 Bathroom, Commercial on 4.35 Acres

NONE, Rural Mountain View County, Alberta

Highly Visible location at the corner of Hwy 579 & Range Rd 52 at the 4 Way Stop in Water Valley. This lot is zoned Local Commercial and currently has an old 820 SF +/- previously used as a liquor store in the SW corner of the lot and an old barn with the balance of the 4.35 Acre lot undeveloped. The old building is being sold "As is, where is". There are many commercial possibilities to build on this land.

## **Essential Information**

| MLS® #     | A2204241   |
|------------|------------|
| Price      | \$399,900  |
| Bathrooms  | 0.00       |
| Acres      | 4.35       |
| Year Built | 1964       |
| Туре       | Commercial |
| Sub-Type   | Mixed Use  |
| Status     | Active     |