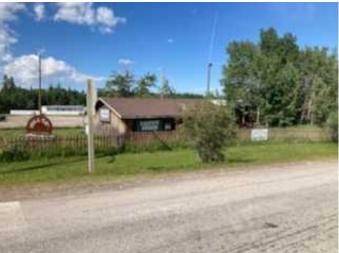

### \$399,900

0 Bedroom, 0.00 Bathroom, Commercial on 4.35 Acres

NONE, Rural Mountain View County, Alberta

Highly Visible location at the corner of Hwy 579 & Range Rd 52 at the 4 Way Stop in Water Valley. This lot is zoned Local Commercial and currently has an old 820 SF +/- previously used as a liquor store in the SW corner of the lot and an old barn with the balance of the 4.35 Acre lot undeveloped. The old building is being sold "As is, where is". There are many commercial possibilities to build on this land.

## **Essential Information**

| MLS® #     | A2204241   |
|------------|------------|
| Price      | \$399,900  |
| Bathrooms  | 0.00       |
| Acres      | 4.35       |
| Year Built | 1964       |
| Туре       | Commercial |
| Sub-Type   | Mixed Use  |
| Status     | Active     |