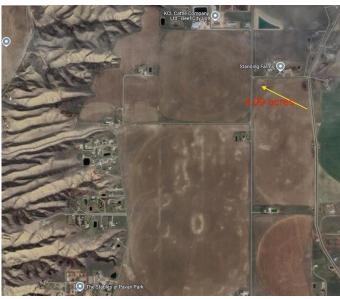

### \$500,000

0 Bedroom, 0.00 Bathroom, Land on 4.99 Acres

NONE, Rural Lethbridge County, Alberta

Build Your Dream Home Next to the City of Lethbridge!

This stunning acreage offers unobstructed views and the perfect blend of rural living with city convenience. Enjoy the peace and space of the countryside while being just minutes from Lethbridge. Whether youâ€<sup>™</sup>re looking for a quiet retreat or the ideal place to build your dream home, this property provides the best of both worlds—expansive land, breathtaking scenery, and easy access to all city amenities.

### **Essential Information**

| MLS® #    | A2203284         |
|-----------|------------------|
| Price     | \$500,000        |
| Bathrooms | 0.00             |
| Acres     | 4.99             |
| Туре      | Land             |
| Sub-Type  | Residential Land |
| Status    | Active           |