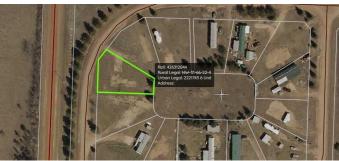

## \$35,000

0 Bedroom, 0.00 Bathroom, Land on 0.27 Acres

N/A, Rural Athabasca County, Alberta

The perfect place to park the RV or mobile home with serviced lots starting at \$35,000.00! All lots are serviced with water, sewer, natural gas & power. Why pay the crazy RV rental prices when you can own your own land? Pine Meadow is a great location, just minutes from the town of Athabasca, close to the golf course, ball diamonds, Peace River trail and a quick drive to the Athabasca River or Calling Lake. The lots range from .25 of an acre to .35 of an acre, zoned MHP and ready for your residential or recreational development. Condo fees of \$215.00/mo apply. The Condo fees cover garbage pickup, maintenance and snow removal to common property. GST Applies

## **Community Information**

| Address     | 26, 665059 Range Road 230 |
|-------------|---------------------------|
| Subdivision | N/A                       |
| City        | Rural Athabasca County    |

## **Additional Information**

Date ListedMarch 17th, 2025Days on Market58ZoningMHP