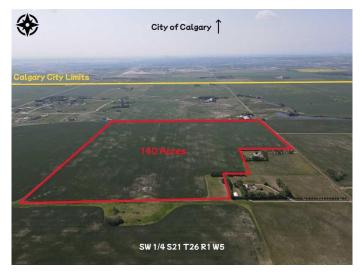

## \$4,550,000

0 Bedroom, 0.00 Bathroom, Land on 139.67 Acres

NONE, Rural Rocky View County, Alberta

Amazing holding property 140 acres within just a few short minutes to Calgary (1 mile to Calgary) with the explosive growth of NW Calgary knocking on the door. City views adjacent to Calterra Estates and Newly built golf range. Completely flat, cultivated land rented out to farmers for agriculture use.