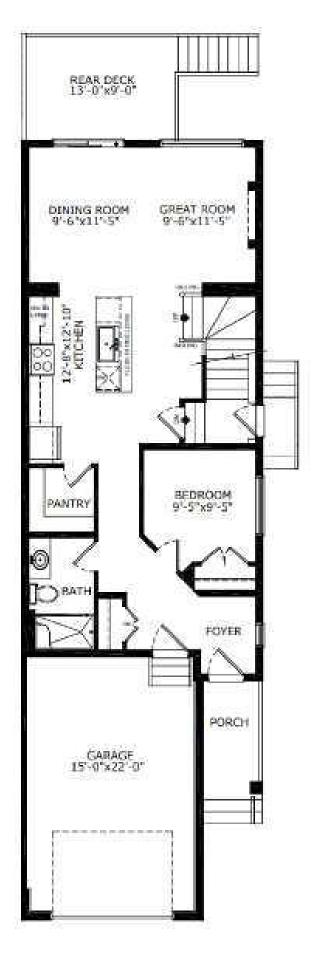

## \$673,650

4 Bedroom, 3.00 Bathroom, 2,138 sqft Residential on 0.07 Acres

Lanark, Airdrie, Alberta

Introducing the Caspian 2, a home that combines elegance and functionality. The gourmet kitchen is equipped with stainless-steel appliances, a waterfall island edge, a gas range, chimney hood fan, and a walk-in pantry. Enjoy a 9' basement, side entrance, and a rear wood deck with BBQ gas line RI. A main floor bedroom with a full bathroom adds flexibility. The luxurious ensuite features dual undermount sinks, a soaker tub, and a tiled shower with a barn-style door. Additional features include a modern electric fireplace with tile and vaulted ceilings in the bonus room. Photos are representative.