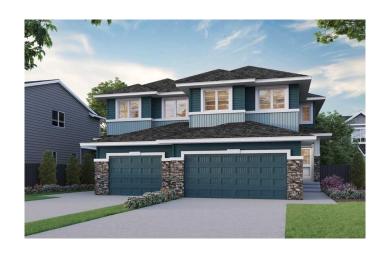

# \$673,650 - 764 Langley Terrace Se, Airdrie

MLS® #A2202247

## \$673,650

4 Bedroom, 3.00 Bathroom, 2,138 sqft Residential on 0.07 Acres

Lanark, Airdrie, Alberta

Introducing the Caspian 2, a home that combines elegance and functionality. The gourmet kitchen is equipped with stainless-steel appliances, a waterfall island edge, a gas range, chimney hood fan, and a walk-in pantry. Enjoy a 9' basement, side entrance, and a rear wood deck with BBQ gas line RI. A main floor bedroom with a full bathroom adds flexibility. The luxurious ensuite features dual undermount sinks, a soaker tub, and a tiled shower with a barn-style door. Additional features include a modern electric fireplace with tile and vaulted ceilings in the bonus room. Photos are representative.