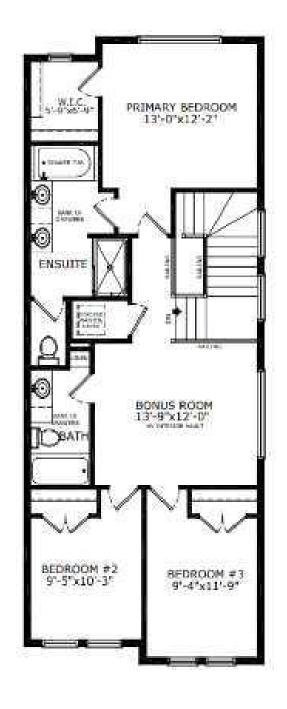

## \$673,650

4 Bedroom, 3.00 Bathroom, 2,138 sqft Residential on 0.07 Acres

Lanark, Airdrie, Alberta

Introducing the Caspian 2, a home that combines elegance and functionality. The gourmet kitchen is equipped with stainless-steel appliances, a waterfall island edge, a gas range, chimney hood fan, and a walk-in pantry. Enjoy a 9' basement, side entrance, and a rear wood deck with BBQ gas line RI. A main floor bedroom with a full bathroom adds flexibility. The luxurious ensuite features dual undermount sinks, a soaker tub, and a tiled shower with a barn-style door. Additional features include a modern electric fireplace with tile and vaulted ceilings in the bonus room. Photos are representative.