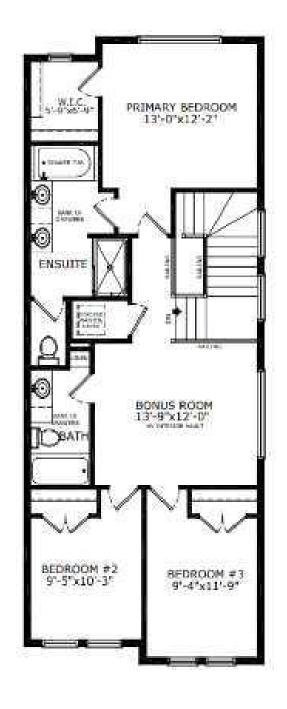

### \$629,000

4 Bedroom, 3.00 Bathroom, 1,883 sqft Residential on 0.07 Acres

Lanark, Airdrie, Alberta

Welcome to the stunning Luna – a modern family home designed for both luxury and convenience. This home features a spacious kitchen with sleek stainless-steel appliances, a gas range, chimney hood fan, built-in microwave, and a walk-in pantry. Enjoy comfort with a 9′ basement, side entrance, and a rear wood deck with BBQ gas line RI. The main floor offers a bedroom and full bathroom. The master ensuite boasts dual undermount sinks, a soaker tub, and a tiled shower with barn-style door. The home features elegant paint-grade railing with iron spindles, a modern electric fireplace, and a vaulted ceiling in the bonus room. Photos are representative.