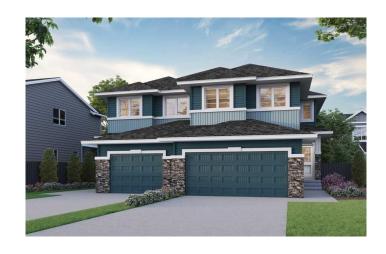

# \$629,000 - 760 Langley Terrace Se, Airdrie

MLS® #A2202238

### \$629,000

4 Bedroom, 3.00 Bathroom, 1,883 sqft Residential on 0.07 Acres

Lanark, Airdrie, Alberta

Welcome to the stunning Luna – a modern family home designed for both luxury and convenience. This home features a spacious kitchen with sleek stainless-steel appliances, a gas range, chimney hood fan, built-in microwave, and a walk-in pantry. Enjoy comfort with a 9′ basement, side entrance, and a rear wood deck with BBQ gas line RI. The main floor offers a bedroom and full bathroom. The master ensuite boasts dual undermount sinks, a soaker tub, and a tiled shower with barn-style door. The home features elegant paint-grade railing with iron spindles, a modern electric fireplace, and a vaulted ceiling in the bonus room. Photos are representative.