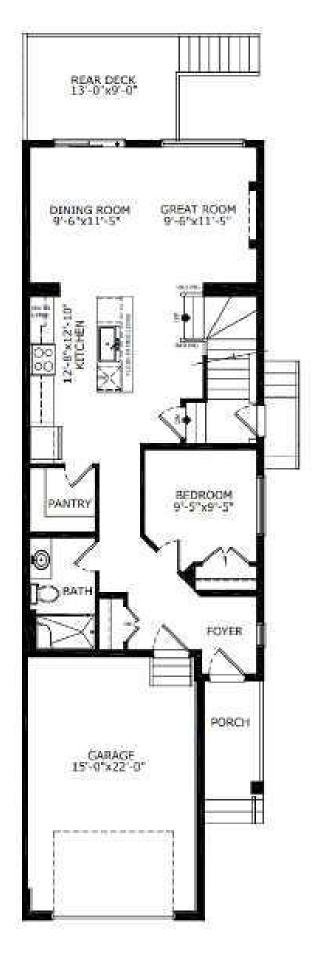

### \$629,000

4 Bedroom, 3.00 Bathroom, 1,883 sqft Residential on 0.07 Acres

Lanark, Airdrie, Alberta

Welcome to the stunning Luna – a modern family home designed for both luxury and convenience. This home features a spacious kitchen with sleek stainless-steel appliances, a gas range, chimney hood fan, built-in microwave, and a walk-in pantry. Enjoy comfort with a 9′ basement, side entrance, and a rear wood deck with BBQ gas line RI. The main floor offers a bedroom and full bathroom. The master ensuite boasts dual undermount sinks, a soaker tub, and a tiled shower with barn-style door. The home features elegant paint-grade railing with iron spindles, a modern electric fireplace, and a vaulted ceiling in the bonus room. Photos are representative.